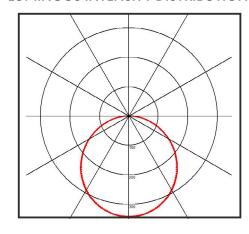

## **LUMINOUS INTENSITY DISTRIBUTION**

**Specification** Lynx 30W System Power Driver Manufacturer Tridonic LED Chipset Samsung Colour Rendering Index >85 Typical UGR <19 Lumen Output 3900Lm LED Efficacy 130 Lm/cW Power Factor 0.95 IP Rating IP44 from Below Diffuser Opal Dimmable On Request Beam Spread 160° Colour Temperature Housing Material High Grade 6063 Aluminium Frame PMMA Light Guide Plate Operating Temperature -20 to +65 °C Input Voltage AC200-240V, 47-63Hz Dimensions 1195mm x 295mm x 12mm Weight 2.7kg MacAdam Step <3 50,000 hours, L70-B10 Lifetime CE Standards EN60598-1, EN 60598 2-2, EN62493, EN55015, EN61547, EN61000-3-2, EN61000-3-3, EN62722-1, EN62722-2-1 and EN50581 CE Directives LVD, EMC, ERP & RoHS