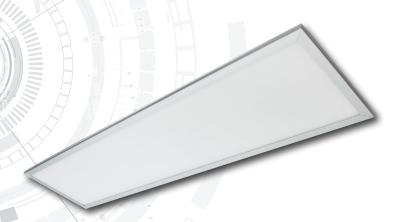

## Lynx Modular Panel (12x3)

**Modular & Recessed Range** 

CODE: LYNX-ADV-30-12X3CW