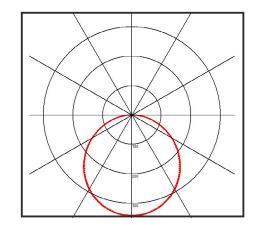

## **LUMINOUS INTENSITY DISTRIBUTION**

**Specification** Lynx 30W System Power Driver Manufacturer Tridonic LED Chipset Samsung Colour Rendering Index >85 Typical UGR <19 Lumen Output 3900Lm LED Efficacy 130 Lm/cW Power Factor 0.95 IP Rating IP44 from Below Diffuser Opal Dimmable On Request Beam Spread 160° Colour Temperature Housing Material High Grade 6063 Aluminium Frame PMMA Light Guide Plate Operating Temperature -20 to +65 °C Input Voltage AC200-240V, 47-63Hz Dimensions 1195mm x 295mm x 12mm Weight 2.7kg MacAdam Step <3 50,000 hours, L70-B10 Lifetime CE Standards EN60598-1, EN 60598 2-2, EN62493, EN55015, EN61547, EN61000-3-2, EN61000-3-3, EN62722-1, EN62722-2-1 and EN50581 CE Directives LVD, EMC, ERP & RoHS