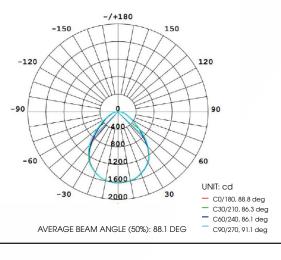

## LUMINOUS INTENSITY DISTRIBUTION DIAGRAM

| Fire Rating           | TP(a)                                                                                                                        |
|-----------------------|------------------------------------------------------------------------------------------------------------------------------|
| Dimmable              | Dali / Switch-Dim / 1-10V                                                                                                    |
| Power Factor          | 0.95                                                                                                                         |
| IP Rating             | IP44                                                                                                                         |
| Beam Spread           | 160 °                                                                                                                        |
| Colour Type           | Single                                                                                                                       |
| Colour Temperature    | 3000K                                                                                                                        |
| Housing Material      | High Grade 6063 Aluminium                                                                                                    |
| Light Guide Plate     | PMMA                                                                                                                         |
| Operating Temperature | -20 to 50 °C                                                                                                                 |
| Input Voltage         | AC 200-240V, 47-63Hz                                                                                                         |
| Weight                | 2.7kg                                                                                                                        |
| Dimensions            | 1195mm x 295mm x 10.5mm                                                                                                      |
| MacAdam Step          | <3                                                                                                                           |
| Lifetime              | 50,000 hours, L70-B10<br>(Ta 25 °C)                                                                                          |
| Emergency Output      | 3 Hours (3W)*                                                                                                                |
| CE Standards          | EN60598-1, EN 60598 2-2,<br>EN62493, EN55015, EN61547,<br>EN61000-3-2, EN61000-3-3,<br>EN62722-1, EN62722-2-1 and<br>EN50581 |
| CE Directives         | LVD, EMC, ERP & RoHS                                                                                                         |