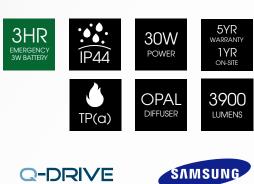

## LUMINOUS INTENSITY DISTRIBUTION DIAGRAM

| Fire Rating           | TP(a)                                                                                                                        |
|-----------------------|------------------------------------------------------------------------------------------------------------------------------|
| Dimmable              | Dali / Switch-Dim / 1-10V                                                                                                    |
| Power Factor          | 0.95                                                                                                                         |
| IP Rating             | IP44                                                                                                                         |
| Beam Spread           | 160 °                                                                                                                        |
| Colour Type           | Single                                                                                                                       |
| Colour Temperature    | 3000K                                                                                                                        |
| Housing Material      | High Grade 6063 Aluminium                                                                                                    |
| Light Guide Plate     | PMMA                                                                                                                         |
| Operating Temperature | -20 to 50 °C                                                                                                                 |
| Input Voltage         | AC 200-240V, 47-63Hz                                                                                                         |
| Weight                | 2.7kg                                                                                                                        |
| Dimensions            | 1195mm x 295mm x 10.5mm                                                                                                      |
| MacAdam Step          | <3                                                                                                                           |
| Lifetime              | 50,000 hours, L70-B10<br>(Ta 25 °C)                                                                                          |
| Emergency Output      | 3 Hours (3W)*                                                                                                                |
| CE Standards          | EN60598-1, EN 60598 2-2,<br>EN62493, EN55015, EN61547,<br>EN61000-3-2, EN61000-3-3,<br>EN62722-1, EN62722-2-1 and<br>EN50581 |
| CE Directives         | LVD, EMC, ERP & RoHS                                                                                                         |

\* Warranty terms and conditions apply

\*For emergency products with a rated service life of < 50.000 operating hours, QVIS offers a 5-year warranty period on the luminaire and 1-year warranty period on the battery pack