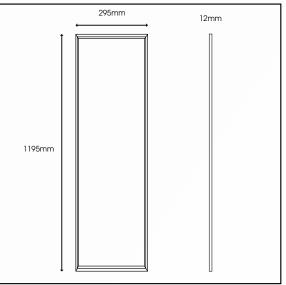

## **TECHNICAL DRAWINGS**

## LUMINOUS INTENSITY DISTRIBUTION DIAGRAM

| Fire Rating           | TP(a)                                                                                                                        |
|-----------------------|------------------------------------------------------------------------------------------------------------------------------|
| Dimmable              | Dali / Switch-Dim / 1-10V                                                                                                    |
| Power Factor          | 0.95                                                                                                                         |
| IP Rating             | IP44                                                                                                                         |
| Beam Spread           | 160 °                                                                                                                        |
| Colour Type           | Single                                                                                                                       |
| Colour Temperature    | 3000K                                                                                                                        |
| Housing Material      | High Grade 6063 Aluminium                                                                                                    |
| Light Guide Plate     | PMMA                                                                                                                         |
| Operating Temperature | -20 to 50 °C                                                                                                                 |
| Input Voltage         | AC 200-240V, 47-63Hz                                                                                                         |
| Weight                | 2.7kg                                                                                                                        |
| Dimensions            | 1195mm x 295mm x 10.5mm                                                                                                      |
| MacAdam Step          | <3                                                                                                                           |
| Lifetime              | 50,000 hours, L70-B10<br>(Ta 25 °C)                                                                                          |
| Emergency Output      | 3 Hours (3W)*                                                                                                                |
| CE Standards          | EN60598-1, EN 60598 2-2,<br>EN62493, EN55015, EN61547,<br>EN61000-3-2, EN61000-3-3,<br>EN62722-1, EN62722-2-1 and<br>EN50581 |
| CE Directives         | LVD, EMC, ERP & RoHS                                                                                                         |