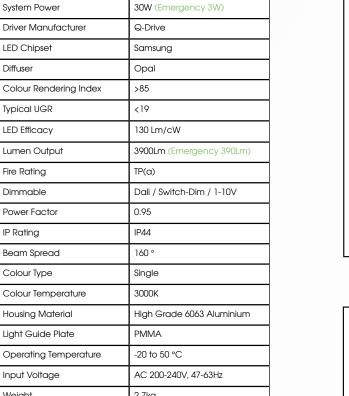

## LYNX-ADV30-12X3WW/QE

Specification

Driver Manufacturer

System Power

LED Chipset

Typical UGR

LED Efficacy

Lumen Output

Diffuser

MODULAR & RECESSED RANGE

Lynx Advance 12x3

Driver Manufacturer

## LUMINOUS INTENSITY DISTRIBUTION DIAGRAM

| Fire Rating           | TP(a)                                                                                                                        |
|-----------------------|------------------------------------------------------------------------------------------------------------------------------|
| Dimmable              | Dali / Switch-Dim / 1-10V                                                                                                    |
| Power Factor          | 0.95                                                                                                                         |
| IP Rating             | IP44                                                                                                                         |
| Beam Spread           | 160 °                                                                                                                        |
| Colour Type           | Single                                                                                                                       |
| Colour Temperature    | 3000K                                                                                                                        |
| Housing Material      | High Grade 6063 Aluminium                                                                                                    |
| Light Guide Plate     | PMMA                                                                                                                         |
| Operating Temperature | -20 to 50 °C                                                                                                                 |
| Input Voltage         | AC 200-240V, 47-63Hz                                                                                                         |
| Weight                | 2.7kg                                                                                                                        |
| Dimensions            | 1195mm x 295mm x 10.5mm                                                                                                      |
| MacAdam Step          | <3                                                                                                                           |
| Lifetime              | 50,000 hours, L70-B10<br>(Ta 25 °C)                                                                                          |
| Emergency Output      | 3 Hours (3W)*                                                                                                                |
| CE Standards          | EN60598-1, EN 60598 2-2,<br>EN62493, EN55015, EN61547,<br>EN61000-3-2, EN61000-3-3,<br>EN62722-1, EN62722-2-1 and<br>EN50581 |
| CE Directives         | LVD, EMC, ERP & RoHS                                                                                                         |