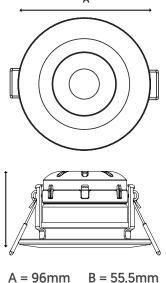

# Scorch Tilt All-In-One Adjustable Fire Rated

**Downlight Range** 

CODE: SFR-8W-TILT

| Specification          | Scorch Tilt                                                                                                             |
|------------------------|-------------------------------------------------------------------------------------------------------------------------|
| System Power           | 8W                                                                                                                      |
| Driver Manufacturer    | Q-Drive                                                                                                                 |
| LED Chipset            | Epistar                                                                                                                 |
| Colour Rendering Index | >80                                                                                                                     |
| Lumen Output           | 800Lm                                                                                                                   |
| LED Efficacy           | 100 Lm/cW                                                                                                               |
| Power Factor           | >0.85                                                                                                                   |
| IP Rating              | IP65 from fascia                                                                                                        |
| Fire Rating            | BS476-21 (30/60/90 Minute)                                                                                              |
| Dimmable               | Trailing Edge (20 Fittings Max.)                                                                                        |
| Beam Spread            | 40°                                                                                                                     |
| Tilt Angle             | ± 20°                                                                                                                   |
| Colour Temperature     | 3000K / 4000K / 6000K                                                                                                   |
| Housing Material       | Aluminium & Steel (Fascia)                                                                                              |
| Magnetic Bezels        | White, Polished & Brushed Bezels In Box                                                                                 |
| LED Type               | SMD                                                                                                                     |
| Building Registrations | Part L                                                                                                                  |
| Input Voltage          | AC230V, 50/60Hz                                                                                                         |
| Cut Out Diameter       | 80mm                                                                                                                    |
| Dimensions             | 96mm x 55.5mm                                                                                                           |
| Weight                 | 0.4kg                                                                                                                   |
| MacAdam Step           | <3                                                                                                                      |
| Lifetime               | 50,000 hours, L70-B10<br>[Ta 25 °C]                                                                                     |
| CE Standards           | EN60598-1, EN 60598 2-2, EN62493,<br>EN55015, EN61547, EN61000-3-2, EN61000-3-<br>3, EN62722-1, EN62722-2-1 and EN50581 |
| CE Directives          | LVD, EMC, ERP & ROHS                                                                                                    |

## TECHNICAL DRAWINGS

**LUMINOUS INTENSITY DISTRIBUTION** 