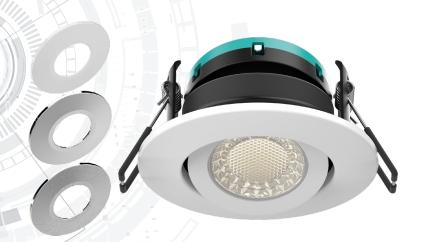

# Scorch Tilt All-In-One Adjustable Fire Rated

**Downlight Range** 

CODE: SFR-8W-TILT

| Specification          | Scorch Tilt                                                                                                             |
|------------------------|-------------------------------------------------------------------------------------------------------------------------|
| System Power           | 8W                                                                                                                      |
| Driver Manufacturer    | Q-Drive                                                                                                                 |
| LED Chipset            | Epistar                                                                                                                 |
| Colour Rendering Index | >80                                                                                                                     |
| Lumen Output           | 800Lm                                                                                                                   |
| LED Efficacy           | 100 Lm/cW                                                                                                               |
| Power Factor           | >0.85                                                                                                                   |
| IP Rating              | IP65 from fascia                                                                                                        |
| Fire Rating            | BS476-21 (30/60/90 Minute)                                                                                              |
| Dimmable               | Trailing Edge (20 Fittings Max.)                                                                                        |
| Beam Spread            | 40°                                                                                                                     |
| Tilt Angle             | ± 20°                                                                                                                   |
| Colour Temperature     | 3000K / 4000K / 6000K                                                                                                   |
| Housing Material       | Aluminium & Steel (Fascia)                                                                                              |
| Magnetic Bezels        | White, Polished & Brushed Bezels In Box                                                                                 |
| LED Type               | SMD                                                                                                                     |
| Building Registrations | Part L                                                                                                                  |
| Input Voltage          | AC230V, 50/60Hz                                                                                                         |
| Cut Out Diameter       | 80mm                                                                                                                    |
| Dimensions             | 96mm x 55.5mm                                                                                                           |
| Weight                 | 0.4kg                                                                                                                   |
| MacAdam Step           | <3                                                                                                                      |
| Lifetime               | 50,000 hours, L70-B10<br>[Ta 25 °C]                                                                                     |
| CE Standards           | EN60598-1, EN 60598 2-2, EN62493,<br>EN55015, EN61547, EN61000-3-2, EN61000-3-<br>3, EN62722-1, EN62722-2-1 and EN50581 |
| CE Directives          | LVD, EMC, ERP & ROHS                                                                                                    |