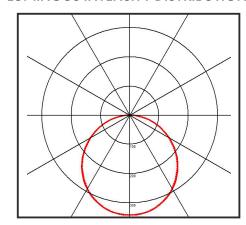

|
| MacAdam Step           | <3                                                                                                                      |
| Lifetime               | 50,000 hours, L70-B10<br>[Ta 25 °C]                                                                                     |
| CE Standards           | EN60598-1, EN 60598 2-2, EN62493,<br>EN55015, EN61547, EN61000-3-2, EN61000-3-<br>3, EN62722-1, EN62722-2-1 and EN50581 |
| CE Directives          | LVD, EMC, ERP & ROHS                                                                                                    |

<sup>\*</sup> Warranty terms and conditions apply

## **TECHNICAL DRAWINGS**



## **LUMINOUS INTENSITY DISTRIBUTION**