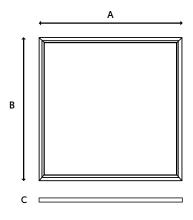

| 2.3kg                                                                                                                   |
| MacAdam Step           | <3                                                                                                                      |
| Lifetime               | 50,000 hours, L70-B10<br>[Ta 25 °C]                                                                                     |
| CE Standards           | EN60598-1, EN 60598 2-2, EN62493,<br>EN55015, EN61547, EN61000-3-2, EN61000-3-<br>3, EN62722-1, EN62722-2-1 and EN50581 |
| CE Directives          | LVD, EMC, ERP & ROHS                                                                                                    |

<sup>\*</sup> Warranty terms and conditions apply

## **TECHNICAL DRAWINGS**



## **LUMINOUS INTENSITY DISTRIBUTION**