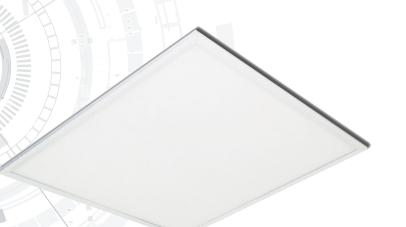

## Lynx Modular Panel (5x5)

Modular & Recessed Range

CODE: LYNX-ADV-25-5X5CW

| Specification          | Lynx                                                                                                                    |
|------------------------|-------------------------------------------------------------------------------------------------------------------------|
| System Power           | 25W                                                                                                                     |
| Driver Manufacturer    | Tridonic                                                                                                                |
| LED Chipset            | Samsung                                                                                                                 |
| Colour Rendering Index | >85                                                                                                                     |
| Typical UGR            | <19                                                                                                                     |
| Lumen Output           | 3375Lm                                                                                                                  |
| LED Efficacy           | 135 Lm/cW                                                                                                               |
| Power Factor           | 0.95                                                                                                                    |
| IP Rating              | IP44 from Below                                                                                                         |
| Diffuser               | Opal                                                                                                                    |
| Dimmable               | On Request                                                                                                              |
| Beam Spread            | 160°                                                                                                                    |
| Colour Temperature     | 6000K                                                                                                                   |
| Housing Material       | High Grade 6063 Aluminium Frame                                                                                         |
| Light Guide Plate      | PMMA                                                                                                                    |
| Operating Temperature  | -20 to +65 °C                                                                                                           |
| Input Voltage          | AC200-240V, 47-63Hz                                                                                                     |
| Dimensions             | 495mm x 495mm x 10.5mm                                                                                                  |
| Weight                 | 2.3kg                                                                                                                   |
| MacAdam Step           | <3                                                                                                                      |
| Lifetime               | 50,000 hours, L70-B10<br>[Ta 25 °C]                                                                                     |
| CE Standards           | EN60598-1, EN 60598 2-2, EN62493,<br>EN55015, EN61547, EN61000-3-2, EN61000-3-<br>3, EN62722-1, EN62722-2-1 and EN50581 |
| CE Directives          | LVD, EMC, ERP & ROHS                                                                                                    |