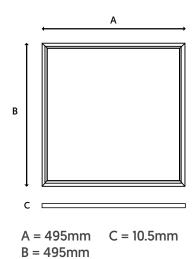

| Specification          | Lynx                                                                                                                    |  |
|------------------------|-------------------------------------------------------------------------------------------------------------------------|--|
| System Power           | 25W (Emergency 3W)                                                                                                      |  |
| Driver Manufacturer    | Q-Drive                                                                                                                 |  |
| LED Chipset            | Samsung                                                                                                                 |  |
| Colour Rendering Index | >85                                                                                                                     |  |
| Typical UGR            | <19                                                                                                                     |  |
| Lumen Output           | 3375Lm (Emergency 405Lm)                                                                                                |  |
| LED Efficacy           | 135 Lm/cW                                                                                                               |  |
| Power Factor           | 0.95                                                                                                                    |  |
| IP Rating              | IP44 from Below                                                                                                         |  |
| Diffuser               | Opal                                                                                                                    |  |
| Dimmable               | DALI / Switch-Dim / 1-10V                                                                                               |  |
| Beam Spread            | 160°                                                                                                                    |  |
| Colour Temperature     | 6000K                                                                                                                   |  |
| Housing Material       | High Grade 6063 Aluminium Frame                                                                                         |  |
| Light Guide Plate      | PMMA                                                                                                                    |  |
| Operating Temperature  | -20 to +65 °C                                                                                                           |  |
| Input Voltage          | AC200-240V, 47-63Hz                                                                                                     |  |
| Dimensions             | 495mm x 495mm x 10.5mm                                                                                                  |  |
| Weight                 | 2.3kg                                                                                                                   |  |
| MacAdam Step           | <3                                                                                                                      |  |
| Lifetime               | 50,000 hours, L70-B10<br>[Ta 25 ℃]                                                                                      |  |
| Emergency Output       | 3 Hours (3W)                                                                                                            |  |
| CE Standards           | EN60598-1, EN 60598 2-2, EN62493,<br>EN55015, EN61547, EN61000-3-2, EN61000-3-<br>3, EN62722-1, EN62722-2-1 and EN50581 |  |
| CE Directives          | LVD, EMC, ERP & RoHS                                                                                                    |  |
|                        |                                                                                                                         |  |

**TECHNICAL DRAWINGS** 