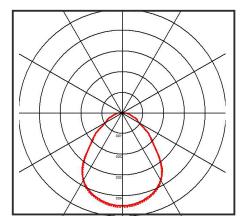

|
| MacAdam Step           | <3                                                                                                                      |
| Lifetime               | 50,000 hours, L70-B10<br>[Ta 25 °C]                                                                                     |
| CE Standards           | EN60598-1, EN 60598 2-2, EN62493,<br>EN55015, EN61547, EN61000-3-2, EN61000-3-<br>3, EN62722-1, EN62722-2-1 and EN50581 |
| CE Directives          | LVD, EMC, ERP & ROHS                                                                                                    |

\* Warranty terms and conditions apply



## B = 12mm

## LUMINOUS INTENSITY DISTRIBUTION



#### Information is subject to change and can be withdrawn without notice

For further information on our products or terms and conditions visit our website www.qvis.co.uk/lighting or email: sales@qvislighting.com