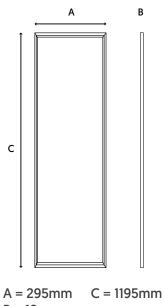

### **TECHNICAL DRAWINGS**

| Specification          | Lynx                                                                                                                    |
|------------------------|-------------------------------------------------------------------------------------------------------------------------|
| System Power           | 30W                                                                                                                     |
| Driver Manufacturer    | Osram                                                                                                                   |
| LED Chipset            | Samsung                                                                                                                 |
| Colour Rendering Index | >85                                                                                                                     |
| Typical UGR            | <17                                                                                                                     |
| Lumen Output           | 3600Lm                                                                                                                  |
| LED Efficacy           | 120 Lm/cW                                                                                                               |
| Power Factor           | 0.95                                                                                                                    |
| IP Rating              | IP44 from Below                                                                                                         |
| Diffuser               | Microprism                                                                                                              |
| Dimmable               | On Request                                                                                                              |
| Beam Spread            | 160°                                                                                                                    |
| Colour Temperature     | 6000K                                                                                                                   |
| Housing Material       | High Grade 6063 Aluminium Frame                                                                                         |
| Light Guide Plate      | PMMA                                                                                                                    |
| Operating Temperature  | -20 to +45 °C                                                                                                           |
| Input Voltage          | AC200-240V, 47-63Hz                                                                                                     |
| Dimensions             | 1195mm x 295mm x 12mm                                                                                                   |
| Weight                 | 2.8kg                                                                                                                   |
| MacAdam Step           | <3                                                                                                                      |
| Lifetime               | 50,000 hours, L70-B10<br>[Ta 25 °C]                                                                                     |
| CE Standards           | EN60598-1, EN 60598 2-2, EN62493,<br>EN55015, EN61547, EN61000-3-2, EN61000-3-<br>3, EN62722-1, EN62722-2-1 and EN50581 |
| CE Directives          | LVD, EMC, ERP & ROHS                                                                                                    |

## B = 12mm