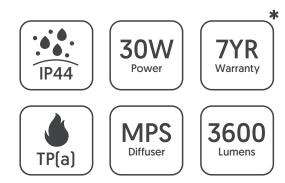

### **TECHNICAL DRAWINGS**

| Specification          | Lynx                                                                                                                    |
|------------------------|-------------------------------------------------------------------------------------------------------------------------|
| System Power           | 30W                                                                                                                     |
| Driver Manufacturer    | Osram                                                                                                                   |
| LED Chipset            | Samsung                                                                                                                 |
| Colour Rendering Index | >85                                                                                                                     |
| Typical UGR            | <17                                                                                                                     |
| Lumen Output           | 3600Lm                                                                                                                  |
| LED Efficacy           | 120 Lm/cW                                                                                                               |
| Power Factor           | 0.95                                                                                                                    |
| IP Rating              | IP44 from Below                                                                                                         |
| Diffuser               | Microprism                                                                                                              |
| Dimmable               | On Request                                                                                                              |
| Beam Spread            | 160°                                                                                                                    |
| Colour Temperature     | 6000K                                                                                                                   |
| Housing Material       | High Grade 6063 Aluminium Frame                                                                                         |
| Light Guide Plate      | PMMA                                                                                                                    |
| Operating Temperature  | -20 to +45 °C                                                                                                           |
| Input Voltage          | AC200-240V, 47-63Hz                                                                                                     |
| Dimensions             | 1195mm x 295mm x 12mm                                                                                                   |
| Weight                 | 2.8kg                                                                                                                   |
| MacAdam Step           | <3                                                                                                                      |
| Lifetime               | 50,000 hours, L70-B10<br>[Ta 25 °C]                                                                                     |
| CE Standards           | EN60598-1, EN 60598 2-2, EN62493,<br>EN55015, EN61547, EN61000-3-2, EN61000-3-<br>3, EN62722-1, EN62722-2-1 and EN50581 |
| CE Directives          | LVD, EMC, ERP & ROHS                                                                                                    |

\* Warranty terms and conditions apply