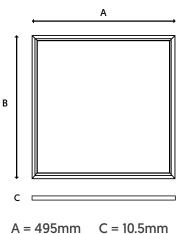

\* Warranty terms and conditions apply

**TECHNICAL DRAWINGS** 

A = 495 mm C = 10.5 mB = 495 mm