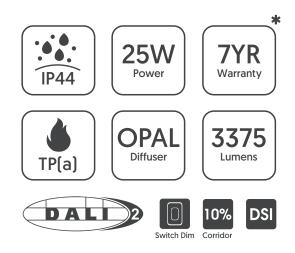

## Lynx Modular Panel (5x5)

CODE: LYNX-ADV-25-5X5NW/TD

| Specification          | Lynx                                                                                                                    |
|------------------------|-------------------------------------------------------------------------------------------------------------------------|
| System Power           | 25W                                                                                                                     |
| Driver Manufacturer    | Tridonic                                                                                                                |
| LED Chipset            | Samsung                                                                                                                 |
| Colour Rendering Index | >85                                                                                                                     |
| Typical UGR            | <19                                                                                                                     |
| Lumen Output           | 3375Lm                                                                                                                  |
| LED Efficacy           | 135 Lm/cW                                                                                                               |
| Power Factor           | 0.95                                                                                                                    |
| IP Rating              | IP44 from Below                                                                                                         |
| Diffuser               | Opal                                                                                                                    |
| Dimmable               | DALI / Switch-Dim / Corridor / DSI                                                                                      |
| Beam Spread            | 160°                                                                                                                    |
| Colour Temperature     | 4000K                                                                                                                   |
| Housing Material       | High Grade 6063 Aluminium Frame                                                                                         |
| Light Guide Plate      | PMMA                                                                                                                    |
| Operating Temperature  | -20 to +65 °C                                                                                                           |
| Input Voltage          | AC200-240V, 47-63Hz                                                                                                     |
| Dimensions             | 495mm x 495mm x 10.5mm                                                                                                  |
| Weight                 | 2.3kg                                                                                                                   |
| MacAdam Step           | <3                                                                                                                      |
| Lifetime               | 50,000 hours, L70-B10<br>(Ta 25 °C)                                                                                     |
| CE Standards           | EN60598-1, EN 60598 2-2, EN62493,<br>EN55015, EN61547, EN61000-3-2, EN61000-3-<br>3, EN62722-1, EN62722-2-1 and EN50581 |
| CE Directives          | LVD, EMC, ERP & RoHS                                                                                                    |