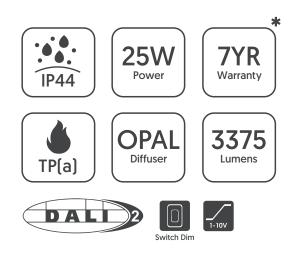

#### **Specification** Lynx System Power 25W Driver Manufacturer Q-Drive LED Chipset Samsung Colour Rendering Index >85 Typical UGR <19 Lumen Output 3375Lm LED Efficacy 135 Lm/cW Power Factor 0.95 IP Rating IP44 from Below Diffuser Opal Dimmable DALI / Switch-Dim / 1-10V Beam Spread 160° Colour Temperature 3000K Housing Material High Grade 6063 Aluminium Frame PMMA Light Guide Plate Operating Temperature -20 to +65 °C Input Voltage AC200-240V, 47-63Hz Dimensions 495mm x 495mm x 10.5mm Weight 2.3kg MacAdam Step <3 50,000 hours, L70-B10 Lifetime [Ta 25 °C] CE Standards EN60598-1, EN 60598 2-2, EN62493, EN55015, EN61547, EN61000-3-2, EN61000-3-3, EN62722-1, EN62722-2-1 and EN50581 CE Directives LVD, EMC, ERP & RoHS