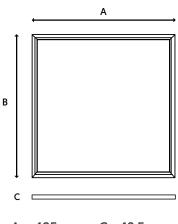

D







#### **Specification** Lynx System Power 25W Driver Manufacturer Q-Drive LED Chipset Samsung Colour Rendering Index >85 Typical UGR <19 Lumen Output 3375Lm LED Efficacy 135 Lm/cW Power Factor 0.95 IP Rating IP44 from Below Diffuser Opal Dimmable DALI / Switch-Dim / 1-10V Beam Spread 160° Colour Temperature 3000K Housing Material High Grade 6063 Aluminium Frame PMMA Light Guide Plate Operating Temperature -20 to +65 °C Input Voltage AC200-240V, 47-63Hz Dimensions 495mm x 495mm x 10.5mm Weight 2.3kg MacAdam Step <3 50,000 hours, L70-B10 Lifetime [Ta 25 °C] CE Standards EN60598-1, EN 60598 2-2, EN62493, EN55015, EN61547, EN61000-3-2, EN61000-3-3, EN62722-1, EN62722-2-1 and EN50581 CE Directives LVD, EMC, ERP & RoHS

\* Warranty terms and conditions apply

### **TECHNICAL DRAWINGS**



A = 495mm C = 10.5mm B = 495mm

## LUMINOUS INTENSITY DISTRIBUTION



Information is subject to change and can be withdrawn without notice