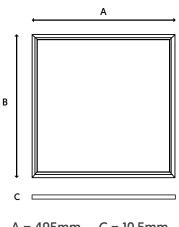

| 2.3kg                                                                                                                   |
| MacAdam Step           | <3                                                                                                                      |
| Lifetime               | 50,000 hours, L70-B10<br>(Ta 25 °C)                                                                                     |
| CE Standards           | EN60598-1, EN 60598 2-2, EN62493,<br>EN55015, EN61547, EN61000-3-2, EN61000-3-<br>3, EN62722-1, EN62722-2-1 and EN50581 |
| CE Directives          | LVD, EMC, ERP & RoHS                                                                                                    |

\* Warranty terms and conditions apply

## **TECHNICAL DRAWINGS**



A = 495mm C = 10.5mm B = 495mm

## LUMINOUS INTENSITY DISTRIBUTION



Information is subject to change and can be withdrawn without notice

For further information on our products or terms and conditions visit our website www.qvis.co.uk/lighting or email: sales@qvislighting.com