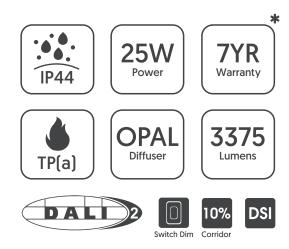

## Modular & Recessed Range

CODE: LYNX-ADV-25-5X5WW/TD

| Specification          | Lynx                                                                                                                    |
|------------------------|-------------------------------------------------------------------------------------------------------------------------|
| System Power           | 25W                                                                                                                     |
| Driver Manufacturer    | Tridonic                                                                                                                |
| LED Chipset            | Samsung                                                                                                                 |
| Colour Rendering Index | >85                                                                                                                     |
| Typical UGR            | <19                                                                                                                     |
| Lumen Output           | 3375Lm                                                                                                                  |
| LED Efficacy           | 135 Lm/cW                                                                                                               |
| Power Factor           | 0.95                                                                                                                    |
| IP Rating              | IP44 from Below                                                                                                         |
| Diffuser               | Opal                                                                                                                    |
| Dimmable               | DALI / Switch-Dim / Corridor / DSI                                                                                      |
| Beam Spread            | 160°                                                                                                                    |
| Colour Temperature     | 3000К                                                                                                                   |
| Housing Material       | High Grade 6063 Aluminium Frame                                                                                         |
| Light Guide Plate      | PMMA                                                                                                                    |
| Operating Temperature  | -20 to +65 °C                                                                                                           |
| Input Voltage          | AC200-240V, 47-63Hz                                                                                                     |
| Dimensions             | 495mm x 495mm x 10.5mm                                                                                                  |
| Weight                 | 2.3kg                                                                                                                   |
| MacAdam Step           | <3                                                                                                                      |
| Lifetime               | 50,000 hours, L70-B10<br>(Ta 25 °C)                                                                                     |
| CE Standards           | EN60598-1, EN 60598 2-2, EN62493,<br>EN55015, EN61547, EN61000-3-2, EN61000-3-<br>3, EN62722-1, EN62722-2-1 and EN50581 |
| CE Directives          | LVD, EMC, ERP & RoHS                                                                                                    |

\* Warranty terms and conditions apply