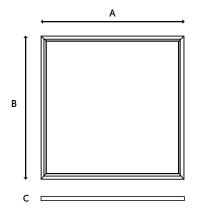

| <3                                                                                                                      |
| Lifetime               | 50,000 hours, L70-B10<br>[Ta 25 °C]                                                                                     |
| Emergency Output       | 3 Hours (3W)                                                                                                            |
| CE Standards           | EN60598-1, EN 60598 2-2, EN62493,<br>EN55015, EN61547, EN61000-3-2, EN61000-3-<br>3, EN62722-1, EN62722-2-1 and EN50581 |
| CE Directives          | LVD, EMC, ERP & ROHS                                                                                                    |

## \* Warranty terms and conditions apply

## **TECHNICAL DRAWINGS**



## **LUMINOUS INTENSITY DISTRIBUTION**