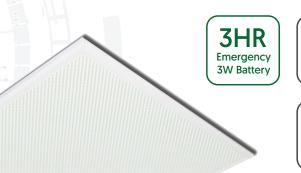

## Lynx Modular Panel (5x5)

Modular & Recessed Range

CODE: LYNX-SLG-25-5X5WW/EM

| Consideration          |                                                                                                                         |
|------------------------|-------------------------------------------------------------------------------------------------------------------------|
| Specification          | Lynx                                                                                                                    |
| System Power           | 25W (Emergency 3W)                                                                                                      |
| Driver Manufacturer    | Tridonic                                                                                                                |
| LED Chipset            | Samsung                                                                                                                 |
| Colour Rendering Index | >85                                                                                                                     |
| Typical UGR            | <17                                                                                                                     |
| Lumen Output           | 3000Lm (Emergency 360Lm)                                                                                                |
| LED Efficacy           | 120 Lm/cW                                                                                                               |
| Power Factor           | 0.95                                                                                                                    |
| IP Rating              | IP44 from Below                                                                                                         |
| Diffuser               | Microprism                                                                                                              |
| Dimmable               | On Request                                                                                                              |
| Beam Spread            | 160°                                                                                                                    |
| Colour Temperature     | 3000K                                                                                                                   |
| Housing Material       | High Grade 6063 Aluminium Frame                                                                                         |
| Light Guide Plate      | РММА                                                                                                                    |
| Operating Temperature  | -20 to +65 °C                                                                                                           |
| Input Voltage          | AC200-240V, 47-63Hz                                                                                                     |
| Dimensions             | 495mm x 495mm x 10.5mm                                                                                                  |
| Weight                 | 2.4kg                                                                                                                   |
| MacAdam Step           | <3                                                                                                                      |
| Lifetime               | 50,000 hours, L70-B10<br>[Ta 25 °C]                                                                                     |
| Emergency Output       | 3 Hours (3W)                                                                                                            |
| CE Standards           | EN60598-1, EN 60598 2-2, EN62493,<br>EN55015, EN61547, EN61000-3-2, EN61000-3-<br>3, EN62722-1, EN62722-2-1 and EN50581 |
| CE Directives          | LVD, EMC, ERP & ROHS                                                                                                    |