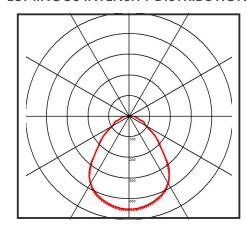

|
| Lifetime               | 50,000 hours, L70-B10<br>[Ta 25 °C]                                                                                     |
| Emergency Output       | 3 Hours (3W)                                                                                                            |
| CE Standards           | EN60598-1, EN 60598 2-2, EN62493,<br>EN55015, EN61547, EN61000-3-2, EN61000-3-<br>3, EN62722-1, EN62722-2-1 and EN50581 |
| CE Directives          | LVD, EMC, ERP & ROHS                                                                                                    |

## \* Warranty terms and conditions apply

## **TECHNICAL DRAWINGS**



## **LUMINOUS INTENSITY DISTRIBUTION**