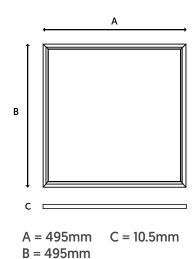

| Specification          | Lynx                                                                                                                    |
|------------------------|-------------------------------------------------------------------------------------------------------------------------|
| System Power           | 25W [Emergency 3W]                                                                                                      |
| Driver Manufacturer    | Q-Drive                                                                                                                 |
| LED Chipset            | Samsung                                                                                                                 |
| Colour Rendering Index | >85                                                                                                                     |
| Typical UGR            | <17                                                                                                                     |
| Lumen Output           | 3000Lm (Emergency 360Lm)                                                                                                |
| LED Efficacy           | 120 Lm/cW                                                                                                               |
| Power Factor           | 0.95                                                                                                                    |
| IP Rating              | IP44 from Below                                                                                                         |
| Diffuser               | Microprism                                                                                                              |
| Dimmable               | DALI / Switch-Dim / 1-10V                                                                                               |
| Beam Spread            | 160°                                                                                                                    |
| Colour Temperature     | 4000K                                                                                                                   |
| Housing Material       | High Grade 6063 Aluminium Frame                                                                                         |
| Light Guide Plate      | PMMA                                                                                                                    |
| Operating Temperature  | -20 to +65 °C                                                                                                           |
| Input Voltage          | AC200-240V, 47-63Hz                                                                                                     |
| Dimensions             | 495mm x 495mm x 10.5mm                                                                                                  |
| Weight                 | 2.4kg                                                                                                                   |
| MacAdam Step           | <3                                                                                                                      |
| Lifetime               | 50,000 hours, L70-B10<br>(Ta 25 °C)                                                                                     |
| Emergency Output       | 3 Hours (3W)                                                                                                            |
| CE Standards           | EN60598-1, EN 60598 2-2, EN62493,<br>EN55015, EN61547, EN61000-3-2, EN61000-3-<br>3, EN62722-1, EN62722-2-1 and EN50581 |
| CE Directives          | LVD, EMC, ERP & RoHS                                                                                                    |

**TECHNICAL DRAWINGS** 

\* Warranty terms and conditions apply