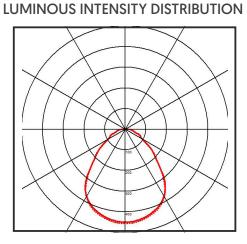

| Specification          | Lynx                                                                                                                    |
|------------------------|-------------------------------------------------------------------------------------------------------------------------|
| System Power           | 25W [Emergency 3W]                                                                                                      |
| Driver Manufacturer    | Q-Drive                                                                                                                 |
| LED Chipset            | Samsung                                                                                                                 |
| Colour Rendering Index | >85                                                                                                                     |
| Typical UGR            | <17                                                                                                                     |
| Lumen Output           | 3000Lm (Emergency 360Lm)                                                                                                |
| LED Efficacy           | 120 Lm/cW                                                                                                               |
| Power Factor           | 0.95                                                                                                                    |
| IP Rating              | IP44 from Below                                                                                                         |
| Diffuser               | Microprism                                                                                                              |
| Dimmable               | DALI / Switch-Dim / 1-10V                                                                                               |
| Beam Spread            | 160°                                                                                                                    |
| Colour Temperature     | 4000K                                                                                                                   |
| Housing Material       | High Grade 6063 Aluminium Frame                                                                                         |
| Light Guide Plate      | PMMA                                                                                                                    |
| Operating Temperature  | -20 to +65 °C                                                                                                           |
| Input Voltage          | AC200-240V, 47-63Hz                                                                                                     |
| Dimensions             | 495mm x 495mm x 10.5mm                                                                                                  |
| Weight                 | 2.4kg                                                                                                                   |
| MacAdam Step           | <3                                                                                                                      |
| Lifetime               | 50,000 hours, L70-B10<br>(Ta 25 °C)                                                                                     |
| Emergency Output       | 3 Hours (3W)                                                                                                            |
| CE Standards           | EN60598-1, EN 60598 2-2, EN62493,<br>EN55015, EN61547, EN61000-3-2, EN61000-3-<br>3, EN62722-1, EN62722-2-1 and EN50581 |
| CE Directives          | LVD, EMC, ERP & RoHS                                                                                                    |