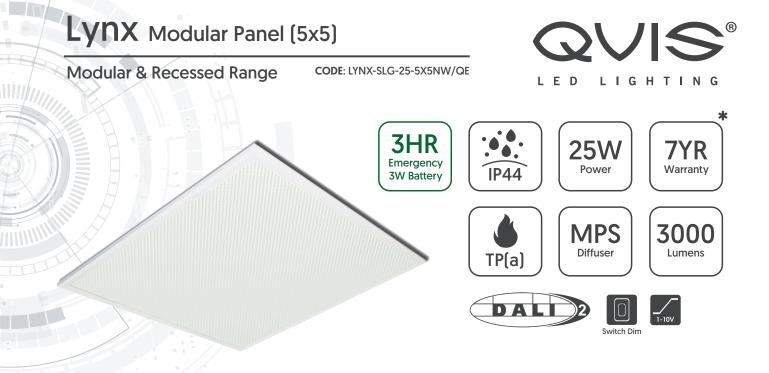

| Specification          | Lynx                                                                                                                    |
|------------------------|-------------------------------------------------------------------------------------------------------------------------|
| System Power           | 25W [Emergency 3W]                                                                                                      |
| Driver Manufacturer    | Q-Drive                                                                                                                 |
| LED Chipset            | Samsung                                                                                                                 |
| Colour Rendering Index | >85                                                                                                                     |
| Typical UGR            | <17                                                                                                                     |
| Lumen Output           | 3000Lm (Emergency 360Lm)                                                                                                |
| LED Efficacy           | 120 Lm/cW                                                                                                               |
| Power Factor           | 0.95                                                                                                                    |
| IP Rating              | IP44 from Below                                                                                                         |
| Diffuser               | Microprism                                                                                                              |
| Dimmable               | DALI / Switch-Dim / 1-10V                                                                                               |
| Beam Spread            | 160°                                                                                                                    |
| Colour Temperature     | 4000K                                                                                                                   |
| Housing Material       | High Grade 6063 Aluminium Frame                                                                                         |
| Light Guide Plate      | PMMA                                                                                                                    |
| Operating Temperature  | -20 to +65 °C                                                                                                           |
| Input Voltage          | AC200-240V, 47-63Hz                                                                                                     |
| Dimensions             | 495mm x 495mm x 10.5mm                                                                                                  |
| Weight                 | 2.4kg                                                                                                                   |
| MacAdam Step           | <3                                                                                                                      |
| Lifetime               | 50,000 hours, L70-B10<br>(Ta 25 °C)                                                                                     |
| Emergency Output       | 3 Hours (3W)                                                                                                            |
| CE Standards           | EN60598-1, EN 60598 2-2, EN62493,<br>EN55015, EN61547, EN61000-3-2, EN61000-3-<br>3, EN62722-1, EN62722-2-1 and EN50581 |
| CE Directives          | LVD, EMC, ERP & RoHS                                                                                                    |