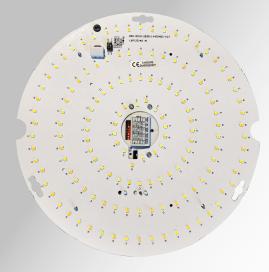

## TAURUS TRI-COLOUR GEAR TRAY

TAU-GT-16-325TC/EM

LED's inside

| Specification          | Taurus                                                                                                       |
|------------------------|--------------------------------------------------------------------------------------------------------------|
| System Power           | 16W (Emergency 3W)                                                                                           |
| Non-sensor Driver      | Lifud                                                                                                        |
| Sensor Driver          | Merrytek                                                                                                     |
| LED Chipset            | Epistar                                                                                                      |
| Colour Rendering Index | >80                                                                                                          |
| Lumen Output           | 1680Lm (Emergency 315Lm)                                                                                     |
| LED Effcacy            | 105 Lm/cW                                                                                                    |
| Dimmable               | Contact Offce                                                                                                |
| IP Rating              | IP65                                                                                                         |
| Power Factor           | >0.9                                                                                                         |
| Beam Spread            | 120 °                                                                                                        |
| Colour Temperature     | 3000K/4000K/6000K                                                                                            |
| Lifetime               | 50,000 hours, L70-B10<br>(Ta 25 °C)                                                                          |
| Emergency Output       | 3 Hours (3W)*                                                                                                |
| CE Standards           | EN60598-1, EN62493,<br>EN55015, EN61547, EN61000-<br>3-2, EN61000-3-3, EN62722-1,<br>EN62722-2-1 and EN50581 |
| CE Directives          | LVD, EMC, ERP & ROHS                                                                                         |