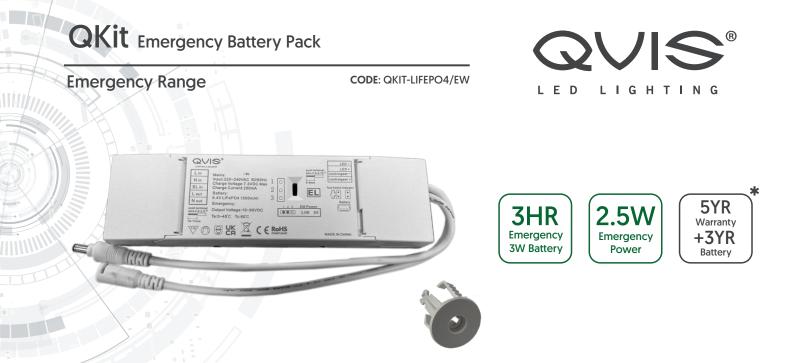

| Specification                      | QKit                                                        |
|------------------------------------|-------------------------------------------------------------|
| Emergency Power                    | 2.5W                                                        |
| Input Voltage                      | 220-240 VAC                                                 |
| Output Voltage                     | 10-60 VDC                                                   |
| Mains Frequency                    | 50/60Hz                                                     |
| Battery Charge Time                | 24 Hours                                                    |
| Ambient Temperature (ta)           | 0°C to +45°C                                                |
| Maximum Casing Temperature (tc)    | 60°C                                                        |
| Mains Voltage Changeover Threshold | According to EN 61347 - 1,<br>61347 - 2 - 7, 61347 - 2 - 13 |
| IP Rating                          | IP20                                                        |
| Battery Discharge Current          | 360 to 410mA                                                |
| Emergency Operation                | Maintained or Non-Maintained                                |
| Output Constant Current            | 30mA (Minimum), 170mA (Maximum)                             |
| LED Protection                     | Cradle Included in Box                                      |
| Battery Type                       | LiFePO4, 6.4V, 1500mAh<br>(Lithium Iron Phosphate)          |