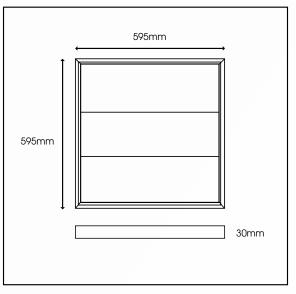

#### TECHNICAL DRAWINGS

#### LUMINOUS INTENSITY DISTRIBUTION DIAGRAM

| specification          | Selelle                                                                                                                      |
|------------------------|------------------------------------------------------------------------------------------------------------------------------|
| System Power           | 35W (Emergency 3W)                                                                                                           |
| Driver Manufacturer    | Tridonic                                                                                                                     |
| LED Chipset            | Samsung                                                                                                                      |
| Diffuser               | Microprism                                                                                                                   |
| Colour Rendering Index | >85                                                                                                                          |
| Typical UGR            | <17                                                                                                                          |
| LED Effcacy            | 105 Lm/cW                                                                                                                    |
| Lumen Output           | 3675Lm (Emergency 315Lm)                                                                                                     |
| Fire Rating            | TP(a)                                                                                                                        |
| Dimmable               | On request                                                                                                                   |
| Power Factor           | >0.9                                                                                                                         |
| IP Rating              | IP44 from below                                                                                                              |
| Beam Spread            | 90 °                                                                                                                         |
| Colour Type            | Single                                                                                                                       |
| Colour Temperature     | 4000K                                                                                                                        |
| Operating Temperature  | -20 to 40 °C                                                                                                                 |
| Input Voltage          | AC 220-240V                                                                                                                  |
| Weight                 | 2.8kg                                                                                                                        |
| Dimensions             | 595mm x 595mm x 30mm                                                                                                         |
| MacAdam Step           | <3                                                                                                                           |
| Lifetime               | 50,000 hours, L70-B10<br>(Ta 25 °C)                                                                                          |
| Emergency Output       | 3 Hours (3W)*                                                                                                                |
| CE Standards           | EN60598-1, EN 60598 2-2,<br>EN62493, EN55015, EN61547,<br>EN61000-3-2, EN61000-3-3,<br>EN62722-1, EN62722-2-1 and<br>EN50581 |
| CE Directives          | LVD, EMC, ERP & RoHS                                                                                                         |