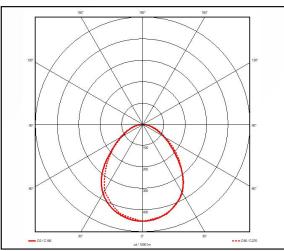

#### LUMINOUS INTENSITY DISTRIBUTION DIAGRAM

| specification          | Selelle                                                                                                                      |
|------------------------|------------------------------------------------------------------------------------------------------------------------------|
| System Power           | 35W (Emergency 3W)                                                                                                           |
| Driver Manufacturer    | Tridonic                                                                                                                     |
| LED Chipset            | Samsung                                                                                                                      |
| Diffuser               | Microprism                                                                                                                   |
| Colour Rendering Index | >85                                                                                                                          |
| Typical UGR            | <17                                                                                                                          |
| LED Effcacy            | 105 Lm/cW                                                                                                                    |
| Lumen Output           | 3675Lm (Emergency 315Lm)                                                                                                     |
| Fire Rating            | TP(a)                                                                                                                        |
| Dimmable               | On request                                                                                                                   |
| Power Factor           | >0.9                                                                                                                         |
| IP Rating              | IP44 from below                                                                                                              |
| Beam Spread            | 90 °                                                                                                                         |
| Colour Type            | Single                                                                                                                       |
| Colour Temperature     | 4000K                                                                                                                        |
| Operating Temperature  | -20 to 40 °C                                                                                                                 |
| Input Voltage          | AC 220-240V                                                                                                                  |
| Weight                 | 2.8kg                                                                                                                        |
| Dimensions             | 595mm x 595mm x 30mm                                                                                                         |
| MacAdam Step           | <3                                                                                                                           |
| Lifetime               | 50,000 hours, L70-B10<br>(Ta 25 °C)                                                                                          |
| Emergency Output       | 3 Hours (3W)*                                                                                                                |
| CE Standards           | EN60598-1, EN 60598 2-2,<br>EN62493, EN55015, EN61547,<br>EN61000-3-2, EN61000-3-3,<br>EN62722-1, EN62722-2-1 and<br>EN50581 |
| CE Directives          | LVD, EMC, ERP & RoHS                                                                                                         |