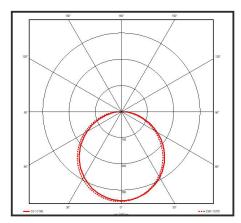

|
| MacAdam Step           | <3                                                                                                                      |
| Lifetime               | 50,000 hours, L70-B10<br>[Ta 25 ℃]                                                                                      |
| CE Standards           | EN60598-1, EN 60598 2-2, EN62493,<br>EN55015, EN61547, EN61000-3-2, EN61000-3-<br>3, EN62722-1, EN62722-2-1 and EN50581 |
| CE Directives          | LVD, EMC, ERP & RoHS                                                                                                    |

\* Warranty terms and conditions apply

**TECHNICAL DRAWINGS** 



## LUMINOUS INTENSITY DISTRIBUTION



## Information is subject to change and can be withdrawn without notice