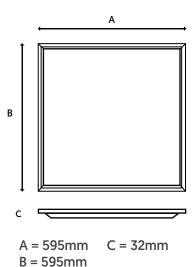

## Modular & Recessed Range

CODE: OX-LITE-36-6X6NW

| Specification          | On-X Lite                                                                                                               |
|------------------------|-------------------------------------------------------------------------------------------------------------------------|
| System Power           | 36W                                                                                                                     |
| Driver Manufacturer    | Q-Drive                                                                                                                 |
| LED Chipset            | Epistar                                                                                                                 |
| Colour Rendering Index | >85                                                                                                                     |
| Typical UGR            | <19                                                                                                                     |
| Lumen Output           | 3600Lm                                                                                                                  |
| LED Efficacy           | 100 Lm/cW                                                                                                               |
| Power Factor           | 0.95                                                                                                                    |
| IP Rating              | IP44                                                                                                                    |
| Fire Rating            | TP(b)                                                                                                                   |
| Diffuser               | Opal                                                                                                                    |
| Dimmable               | On Request                                                                                                              |
| Beam Spread            | 160°                                                                                                                    |
| Colour Temperature     | 4000K                                                                                                                   |
| Housing Material       | Aluminium                                                                                                               |
| Operating Temperature  | -20 to +50 °C                                                                                                           |
| Input Voltage          | AC200-240V, 47-63Hz                                                                                                     |
| Dimensions             | 595mm x 595mm x 32mm                                                                                                    |
| Weight                 | 2.5kg                                                                                                                   |
| MacAdam Step           | <3                                                                                                                      |
| Lifetime               | 50,000 hours, L70-B10<br>[Ta 25 ℃]                                                                                      |
| CE Standards           | EN60598-1, EN 60598 2-2, EN62493,<br>EN55015, EN61547, EN61000-3-2, EN61000-3-<br>3, EN62722-1, EN62722-2-1 and EN50581 |
| CE Directives          | LVD, EMC, ERP & RoHS                                                                                                    |