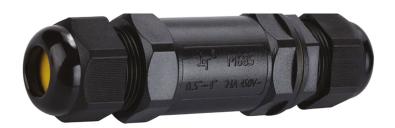

## 2-Entry 3-Pole Inline Connector

CODE: CON-INLINE-3T-IP68

## **Technical**

| IP Rating                 | IP68                                                               |
|---------------------------|--------------------------------------------------------------------|
| Cable Entry               | 2 Entry Points (Screw Caps)                                        |
| Cores                     | 3x Cores Inside                                                    |
| Rated Power               | 32A 450VAC                                                         |
| Current Rating            | 24A                                                                |
| Cable Entry               | 2 Entry Points (Screw Caps)                                        |
| Cores                     | 3x Cores Inside                                                    |
| Voltage Rating            | 450V                                                               |
| Rated Connection Capacity | 0.5 to 4mm <sup>2</sup>                                            |
| Stripping Length          | 25mm External / 7mm Internal                                       |
| Build                     | Screw Cap, Sealing Ring, Tightening Ring and Inner 3-Core Terminal |
| Conductor                 | Brass                                                              |
| Material                  | Nylon & Polycarbonate                                              |
| Usage                     | Indoor & Outdoor Cabling                                           |
| Dimensions                | 104.19mm x 30mm                                                    |