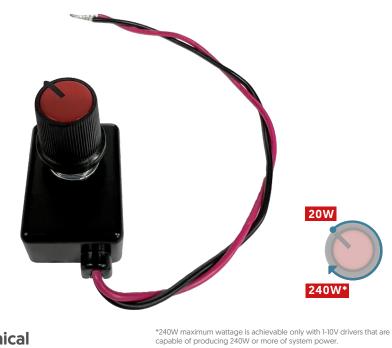

## Glow UFO 170

Current Dial Dimmer (Electronic Potentiometer)

CODE: GLOWUFO-DIM

## Technical

| Input Voltage          | DC 10V [Max.] / DC 0.5V [Min.]                                                     |
|------------------------|------------------------------------------------------------------------------------|
| Output Control Current | 4mA                                                                                |
| Wattage Increments     | 10W Increments (As low as 20W, up to 240W)                                         |
| Compatability          | For Use With 1-10V Drivers<br>(Glow UFO 170 Highbays all use 1-10V<br>as standard) |
| Dimmable Input Port    | UL Rated; 20AWG X 2C (150mm) for<br>Dim+ and Dim-                                  |
| Working Temperature    | -25 to +45°C (Ambient operation at full load)                                      |
| Working Humidity       | 20% to 90% RH (Non-condensing)                                                     |
| Storage Temperature    | -20 to +80°C                                                                       |
| Storage Humidity       | 10% to 90% RH (Non-condensing)                                                     |
| MTBF                   | 25,000 Hours at Ta=25°C                                                            |
| Dimensions             | 32mm x 20mm x 35.5mm                                                               |
| Weight                 | 0.046kg                                                                            |