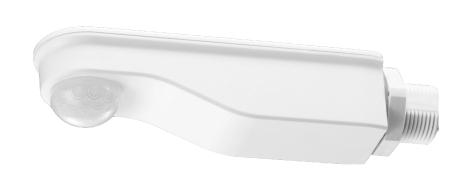

ection Range



Up to 6m Install Height

#### **Dimensions**



# **Baylite Pro**

PIR Sensor



## **PIR Specifications**

| Daylight Sensor          | <3Lx to 2000Lx (Adjustable)                 |
|--------------------------|---------------------------------------------|
| Hold Time                | Min: 10s±3s;<br>Max: 30min±2min             |
| Stand-By Period          | 5min, 10min, 15min, 30min, 60min, $+\infty$ |
| Detection Range          | 50% / 75% / 100% [360°]                     |
| Detection Distance       | Up to 10m (24°C)                            |
| Detection Moving Speed   | 0.5-1.5m/s                                  |
| Automatic Lighting Range | 10Lx to 300Lx                               |
| Stand-By Dimming Level   | OFF / 10% / 20% / 30%                       |



### **Technical**

| Power Source          | AC 220-240V             |
|-----------------------|-------------------------|
| Power Frequency       | 50/60 Hz                |
| Maximum Switching     | 6A                      |
| Rated Load            | Between 500W and 1200W  |
| Power Consumption     | Approximately 0.5W      |
| Cable Specification   | 18AWG-1007              |
| Operating Temperature | -20 to +40°C            |
| Operating Humidity    | <93% RH                 |
| Installation Height   | 2m to 6m                |
| Material              | Polycarbonate           |
| IP Rating             | IP65 After Installation |

# Industrial

# **Baylite Pro**

LED LIGHTING

PIR Sensor

# Day & Night Operation







### **Dimensions**



## **Detection Diagram**



## **Wiring Di