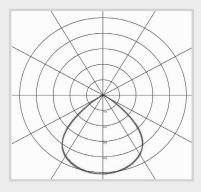

## **Detection Diagram**

## **PIR Specifications**

| Daylight Sensor          | <3Lx to 2000Lx (Adjustable)                 |
|--------------------------|---------------------------------------------|
| Hold Time                | Min: 10s±3s;<br>Max: 30min±2min             |
| Stand-By Period          | 5min, 10min, 15min, 30min, 60min, $+\infty$ |
| Detection Range          | 50% / 75% / 100% [360°]                     |
| Detection Distance       | Up to 10m (24°C)                            |
| Detection Moving Speed   | 0.5-1.5m/s                                  |
| Automatic Lighting Range | 10Lx to 300Lx                               |
| Stand-By Dimming Level   | OFF / 10% / 20% / 30%                       |