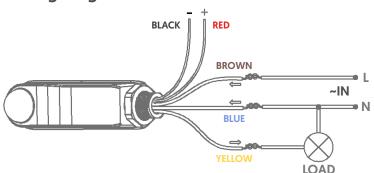

echnical**

| Power Source          | AC 220-240V             |
|-----------------------|-------------------------|
| Power Frequency       | 50/60 Hz                |
| Maximum Switching     | 6A                      |
| Rated Load            | Between 500W and 1200W  |
| Power Consumption     | Approximately 0.5W      |
| Cable Specification   | 18AWG-1007              |
| Operating Temperature | -20 to +40°C            |
| Operating Humidity    | <93% RH                 |
| Installation Height   | 2m to 6m                |
| Material              | Polycarbonate           |
| IP Rating             | IP65 After Installation |

# Industrial

# **Baylite Pro**

LED LIGHTING

PIR Sensor

# Day & Night Operation







### **Dimensions**



## **Detection Diagram**



## **Wiring Diagram**