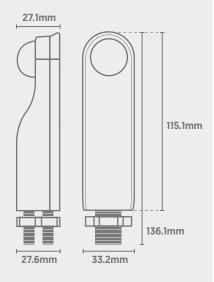

/ 10% / 20% / 30%                       |



### **Technical**

| Power Source          | AC 220-240V             |
|-----------------------|-------------------------|
| Power Frequency       | 50/60 Hz                |
| Maximum Switching     | 6A                      |
| Rated Load            | Between 500W and 1200W  |
| Power Consumption     | Approximately 0.5W      |
| Cable Specification   | 18AWG-1007              |
| Operating Temperature | -20 to +40°C            |
| Operating Humidity    | <93% RH                 |
| Installation Height   | 2m to 6m                |
| Material              | Polycarbonate           |
| IP Rating             | IP65 After Installation |

# Industrial

# **Baylite Pro**

LED LIGHTING

PIR Sensor

# Day & Night Operation







### **Dimensions**



## **Detection Diagram**



## **Wiring Diagram**