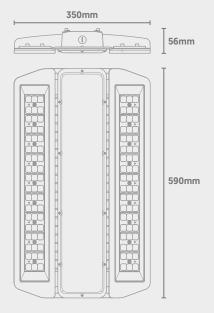

### **Dimensions**

#### **Technical**

| Input Voltage          | AC 100-240V                                                                                              |
|------------------------|----------------------------------------------------------------------------------------------------------|
| Colour Rendering Index | >80                                                                                                      |
| Beam Angle             | 90°                                                                                                      |
| Power Factor           | 0.97                                                                                                     |
| Operating Temp.        | -20 to +45°C                                                                                             |
| Materials              | Aluminium & Tempered Glass                                                                               |
| IP Rating              | IP65                                                                                                     |
| IK Rating              | IK10                                                                                                     |
| Dimmable               | 1-10V (as Standard)                                                                                      |
| Dimensions             | 590mm x 350mm x 56mm                                                                                     |
| Weight                 | 7.811kg                                                                                                  |
| MacAdam Step           | <3                                                                                                       |
| Emergency Output       | 3 Hours (5W)                                                                                             |
| Lifetime               | 50,000 hours, L90-B10<br>(Ta 25 °C)                                                                      |
| CE Standards           | EN60598-1, EN62493, EN55015, EN61547,<br>EN61000-3-2, EN61000-3-3, EN62722-1,<br>EN62722-2-1 and EN50581 |
| CE Directives          | LVD, EMC, ERP & ROHS                                                                                     |