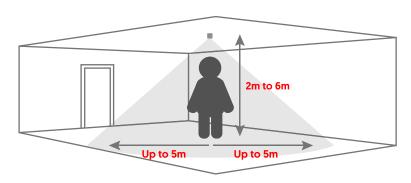

## **Detection Diagram**

### **Technical**

| Power Source          | AC 220-240V             |
|-----------------------|-------------------------|
| Power Frequency       | 50/60 Hz                |
| Maximum Switching     | 6A                      |
| Rated Load            | Between 500W and 1200W  |
| Power Consumption     | Approximately 0.5W      |
| Cable Specification   | 18AWG-1007              |
| Operating Temperature | -20 to +40°C            |
| Operating Humidity    | <93% RH                 |
| Installation Height   | 2m to 6m                |
| Material              | Polycarbonate           |
| IP Rating             | IP65 After Installation |