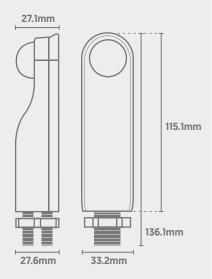

m Step           | <3                                                                                                       |
| Emergency Output       | 3 Hours (5W)                                                                                             |
| Lifetime               | 50,000 hours, L90-B10<br>(Ta 25 °C)                                                                      |
| CE Standards           | EN60598-1, EN62493, EN55015, EN61547,<br>EN61000-3-2, EN61000-3-3, EN62722-1,<br>EN62722-2-1 and EN50581 |
| CE Directives          | LVD, EMC, ERP & ROHS                                                                                     |

# Industrial





10m Detection Distance

Day & Night Operation



360° Detection Range



Up to 6m Install Height

#### **Dimensions**



# **Baylite Pro**

PIR Sensor



## **PIR Specifications**

| Daylight Sensor          | <3Lx to 2000Lx (Adjustable)                 |
|--------------------------|---------------------------------------------|
| Hold Time                | Min: 10s±3s;<br>Max: 30min±2min             |
| Stand-By Period          | 5min, 10min, 15min, 30min, 60min, $+\infty$ |
| Detection Range          | 50% / 75% / 100% [360°]                     |
| Detection Distance       | Up to 10m (24°C)                            |
| Detection Moving Speed   | 0.5-1.5m/s                                  |
| Automatic Lighting Range | 10Lx to 300Lx                               |
| Stand-By Dimming Level   | OFF / 10% / 20% / 30%                       |



### **Technical**

| Power Source          | AC 220-240V