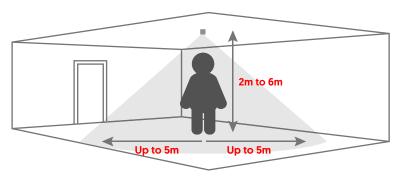

## **Detection Diagram**

## Surface & Suspended

Day & Night Operation

10m Detection Distance

360° Detection Range

Up to 6m Install Height
(2m to 6m is recommended for optimal performance)

#### **PIR Specifications**

| Daylight Sensor          | <3Lx to 2000Lx (Adjustable)                 |
|--------------------------|---------------------------------------------|
| Hold Time                | Min: 10s±3s;<br>Max: 30min±2min             |
| Stand-By Period          | 5min, 10min, 15min, 30min, 60min, $+\infty$ |
| Detection Range          | 50% / 75% / 100% [360°]                     |
| Detection Distance       | Up to 10m (24°C)                            |
| Detection Moving Speed   | 0.5-1.5m/s                                  |
| Automatic Lighting Range | 10Lx to 300Lx                               |
| Stand-By Dimming Level   | OFF / 10% / 20% / 30%                       |