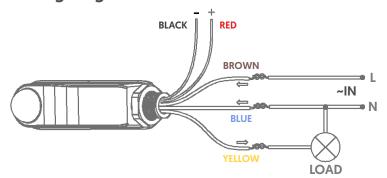

|
|-----------------------|-------------------------|
| Power Frequency       | 50/60 Hz                |
| Maximum Switching     | 6A                      |
| Rated Load            | Between 500W and 1200W  |
| Power Consumption     | Approximately 0.5W      |
| Cable Specification   | 18AWG-1007              |
| Operating Temperature | -20 to +40°C            |
| Operating Humidity    | <93% RH                 |
| Installation Height   | 2m to 6m                |
| Material              | Polycarbonate           |
| IP Rating             | IP65 After Installation |
|                       |                         |

# Surface & Suspended

## **Proteus**

LED LIGHTING

PIR Sensor

## Day & Night Operation







## **Detection Diagram**



#### **Dimensions**



#### **Wiring Diagram**