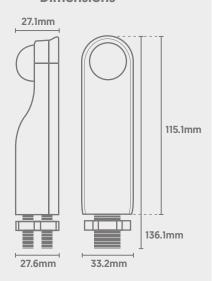

| AC 220-240V             |
|-----------------------|-------------------------|
| Power Frequency       | 50/60 Hz                |
| Maximum Switching     | 6A                      |
| Rated Load            | Between 500W and 1200W  |
| Power Consumption     | Approximately 0.5W      |
| Cable Specification   | 18AWG-1007              |
| Operating Temperature | -20 to +40°C            |
| Operating Humidity    | <93% RH                 |
| Installation Height   | 2m to 6m                |
| Material              | Polycarbonate           |
| IP Rating             | IP65 After Installation |
|                       |                         |

# Surface & Suspended

## **Proteus**

LED LIGHTING

PIR Sensor

## Day & Night Operation







## **Detection Diagram**



#### **Dimensions**



#### **Wiring Diagram**