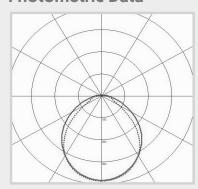

## Surface & Suspended









#### **Dimensions**





#### **Photometric Data**



## **Proteus**

### Prismatic Linear

CODE: PTS-27-1200NW/MPS/PIR





| Power | Efficacy | Output | Kelvin |
|-------|----------|--------|--------|
| 27W   | 135Lm/cW | 3645Lm | 4000K  |

#### **Technical**

| Input Voltage          | AC 220-240V                                                                                              |
|------------------------|----------------------------------------------------------------------------------------------------------|
| Diffuser Type          | Microprismatic                                                                                           |
| Colour Rendering Index | >85                                                                                                      |
| Power Factor           | 0.9821