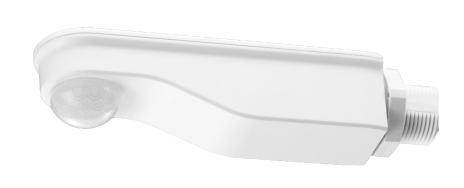

ecommended for optimal performance)

#### **Dimensions**



## **Proteus**

#### PIR Sensor



#### **PIR Specifications**

| Daylight Sensor          | <3Lx to 2000Lx (Adjustable)                 |
|--------------------------|---------------------------------------------|
| Hold Time                | Min: 10s±3s;<br>Max: 30min±2min             |
| Stand-By Period          | 5min, 10min, 15min, 30min, 60min, $+\infty$ |
| Detection Range          | 50% / 75% / 100% [360°]                     |
| Detection Distance       | Up to 10m (24°C)                            |
| Detection Moving Speed   | 0.5-1.5m/s                                  |
| Automatic Lighting Range | 10Lx to 300Lx                               |
| Stand-By Dimming Level   | OFF / 10% / 20% / 30%                       |



#### **Technical**

| Power Source          | AC 220-240V             |
|-----------------------|-------------------------|
| Power Frequency       | 50/60 Hz                |
| Maximum Switching     | 6A                      |
| Rated Load            | Between 500W and 1200W  |
| Power Consumption     | Approximately 0.5W      |
| Cable Specification   | 18AWG-1007              |
| Operating Temperature | -20 to +40°C            |
| Operating Humidity    | <93% RH                 |
| Installation Height   | 2m to 6m                |
| Material              | Polycarbonate           |
| IP Rating             | IP65 After Installation |
|                       |                         |

# Surface & Suspended

## **Proteus**

LED LIGHTING

PIR Sensor

## Day & Night Operation







## *