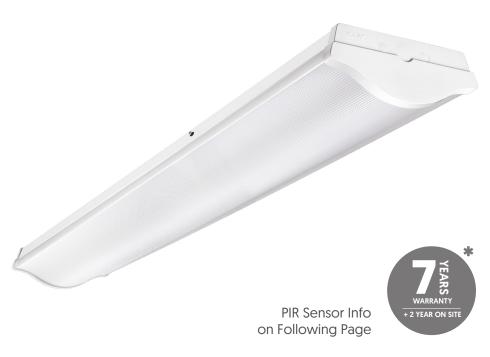

## Surface & Suspended

## **Proteus**

### Prismatic Linear

CODE: PTS-27-1200NW/MPS/PIR

| Power | Efficacy | Output | Kelvin |
|-------|----------|--------|--------|
| 27W   | 135Lm/cW | 3645Lm | 4000K  |