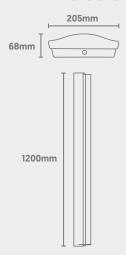

#### **Dimensions**

#### **Technical**

| Input Voltage          | AC 220-240V                                                                                              |
|------------------------|----------------------------------------------------------------------------------------------------------|
| Diffuser Type          | Microprismatic                                                                                           |
| Colour Rendering Index | >85                                                                                                      |
| Power Factor           | 0.9821                                                                                                   |
| Operating Temp.        | -20 to +65°C                                                                                             |
| Materials              | Steel & Polycarbonate                                                                                    |
| IP Rating              | IP40                                                                                                     |
| Dimmable               | On Request                                                                                               |
| Dimensions             | 1200mm x 205mm x 68mm                                                                                    |
| Weight                 | 3.2kg                                                                                                    |
| MacAdam Step           | <3                                                                                                       |
| Lifetime               | 50,000 hours, L90-B10<br>[Ta 25 °C]                                                                      |
| CE Standards           | EN60598-1, EN62493, EN55015, EN61547,<br>EN61000-3-2, EN61000-3-3, EN62722-1,<br>EN62722-2-1 and EN50581 |
| CE Directives          | LVD, EMC, ERP & ROHS                                                                                     |