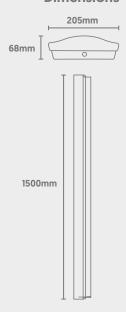

#### **Dimensions**

#### **Technical**

| Input Voltage          | AC 220-240V                                                                                              |
|------------------------|----------------------------------------------------------------------------------------------------------|
| Diffuser Type          | Microprismatic                                                                                           |
| Colour Rendering Index | >85                                                                                                      |
| Power Factor           | 0.9821                                                                                                   |
| Operating Temp.        | -20 to +65°C                                                                                             |
| Materials              | Steel & Polycarbonate                                                                                    |
| IP Rating              | IP40                                                                                                     |
| Dimmable               | On Request                                                                                               |
| Dimensions             | 1500mm x 205mm x 68mm                                                                                    |
| Weight                 | 4kg                                                                                                      |
| MacAdam Step           | <3                                                                                                       |
| Lifetime               | 50,000 hours, L90-B10<br>[Ta 25 °C]                                                                      |
| CE Standards           | EN60598-1, EN62493, EN55015, EN61547,<br>EN61000-3-2, EN61000-3-3, EN62722-1,<br>EN62722-2-1 and EN50581 |
| CE Directives          | LVD, EMC, ERP & ROHS                                                                                     |