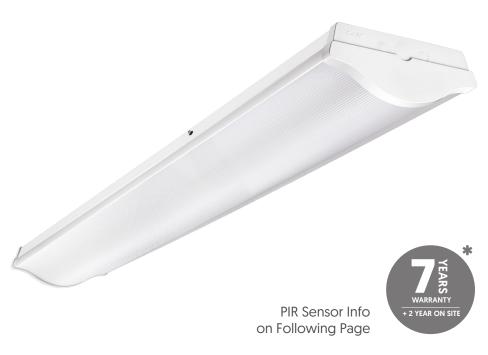

## **Proteus**

### Prismatic Linear

CODE: PTS-38-1500NW/MPS/PIR

| Power | Efficacy | Output | Kelvin |
|-------|----------|--------|--------|
| 38W   | 135Lm/cW | 5130Lm | 4000K  |

#### PIR Sensor