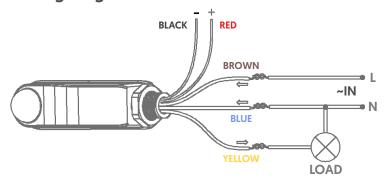

#### **Wiring Diagram**

#### **Technical**

| Power Source          | AC 220-240V             |
|-----------------------|-------------------------|
| Power Frequency       | 50/60 Hz                |
| Maximum Switching     | 6A                      |
| Rated Load            | Between 500W and 1200W  |
| Power Consumption     | Approximately 0.5W      |
| Cable Specification   | 18AWG-1007              |
| Operating Temperature | -20 to +40°C            |
| Operating Humidity    | <93% RH                 |
| Installation Height   | 2m to 6m                |
| Material              | Polycarbonate           |
| IP Rating             | IP65 After Installation |
|                       |                         |