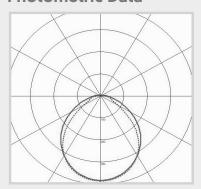

## Surface & Suspended









#### **Dimensions**





#### **Photometric Data**



## **Proteus**

### Prismatic Linear

CODE: PTS-38-1500NW/MPS/PIR





| Power | Efficacy | Output | Kelvin |
|-------|----------|--------|--------|
| 38W   | 135Lm/cW | 5130Lm | 4000K  |

#### **Technical**

| Input Voltage          | AC 220-240V                                                                                              |
|------------------------|----------------------------------------------------------------------------------------------------------|
| Diffuser Type          | Microprismatic                                                                                           |
| Colour Rendering Index | >85                                                                                                      |
| Power Factor           | 0.9821