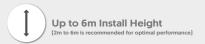

## Surface & Suspended

Day & Night Operation

10m Detection Distance

360° Detection Range

Up to 6m Install Height
(2m to 6m is recommended for optimal performance)

#### **Technical**

| Power Source          | AC 220-240V             |
|-----------------------|-------------------------|
| Power Frequency       | 50/60 Hz                |
| Maximum Switching     | 6A                      |
| Rated Load            | Between 500W and 1200W  |
| Power Consumption     | Approximately 0.5W      |
| Cable Specification   | 18AWG-1007              |
| Operating Temperature | -20 to +40°C            |
| Operating Humidity    | <93% RH                 |
| Installation Height   | 2m to 6m                |
| Material              | Polycarbonate           |
| IP Rating             | IP65 After Installation |
|                       |                         |