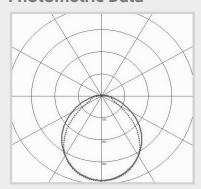

#### **Photometric Data**

### Prismatic Linear

CODE: PTS-57-1500NW/MPS/PIR

| Power | Efficacy | Output | Kelvin |
|-------|----------|--------|--------|
| 57W   | 135Lm/cW | 7695Lm | 4000K  |