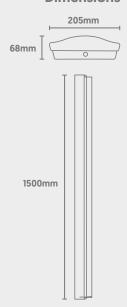

#### **Dimensions**

#### **Technical**

| Input Voltage          | AC 220-240V                                                                                              |
|------------------------|----------------------------------------------------------------------------------------------------------|
| Diffuser Type          | Microprismatic                                                                                           |
| Colour Rendering Index | >85                                                                                                      |
| Power Factor           | 0.9821                                                                                                   |
| Operating Temp.        | -20 to +65°C                                                                                             |
| Materials              | Steel & Polycarbonate                                                                                    |
| IP Rating              | IP40                                                                                                     |
| Dimmable               | On Request                                                                                               |
| Dimensions             | 1500mm x 205mm x 68mm                                                                                    |
| Weight                 | 4kg                                                                                                      |
| MacAdam Step           | <3                                                                                                       |
| Lifetime               | 50,000 hours, L90-B10<br>[Ta 25 °C]                                                                      |
| CE Standards           | EN60598-1, EN62493, EN55015, EN61547,<br>EN61000-3-2, EN61000-3-3, EN62722-1,<br>EN62722-2-1 and EN50581 |
| CE Directives          | LVD, EMC, ERP & ROHS                                                                                     |