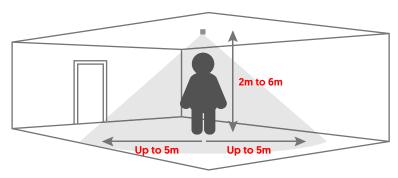

| Power Source          | AC 220-240V             |
|-----------------------|-------------------------|
| Power Frequency       | 50/60 Hz                |
| Maximum Switching     | 6A                      |
| Rated Load            | Between 500W and 1200W  |
| Power Consumption     | Approximately 0.5W      |
| Cable Specification   | 18AWG-1007              |
| Operating Temperature | -20 to +40°C            |
| Operating Humidity    | <93% RH                 |
| Installation Height   | 2m to 6m                |
| Material              | Polycarbonate           |
| IP Rating             | IP65 After Installation |
|                       |                         |

# Surface & Suspended

## **Proteus**

LED LIGHTING

PIR Sensor

## Day & Night Operation







## **Detection Diagram**



#### **Dimensions**



#### **Wiring Diagram**