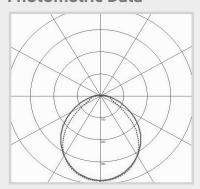

## Surface & Suspended









#### **Dimensions**





#### **Photometric Data**



## **Proteus**

### Prismatic Linear

CODE: PTS-27-1200TC/MPS/PIR





| Power | Efficacy | Output | Kelvin                                   |
|-------|----------|--------|------------------------------------------|
| 27W   | 135Lm/cW | 3645Lm | <b>Tri-Colour:</b> 3000K, 4000K or 6000K |

#### **Technical**

| Input Voltage          | AC 220-240V                                                                                              |
|------------------------|----------------------------------------------------------------------------------------------------------|
| Diffuser Type          | Microprismatic                                                                                           |
| Colour Rendering Index | >85