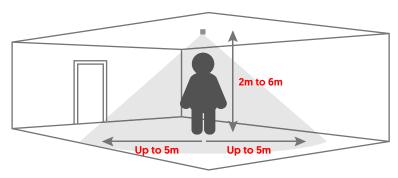

## **Detection Diagram**

## Surface & Suspended

Day & Night Operation

10m Detection Distance

360° Detection Range

Up to 6m Install Height
(2m to 6m is recommended for optimal performance)

#### **Technical**

| Power Source          | AC 220-240V             |
|-----------------------|-------------------------|
| Power Frequency       | 50/60 Hz                |
| Maximum Switching     | 6A                      |
| Rated Load            | Between 500W and 1200W  |
| Power Consumption     | Approximately 0.5W      |
| Cable Specification   | 18AWG-1007              |
| Operating Temperature | -20 to +40°C            |
| Operating Humidity    | <93% RH                 |
| Installation Height   | 2m to 6m                |
| Material              | Polycarbonate           |
| IP Rating             | IP65 After Installation |
|                       |                         |