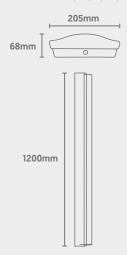

#### **Dimensions**

#### **Technical**

| Input Voltage          | AC 220-240V                                                                                              |
|------------------------|----------------------------------------------------------------------------------------------------------|
| Diffuser Type          | Microprismatic                                                                                           |
| Colour Rendering Index | >85                                                                                                      |
| Power Factor           | 0.9821                                                                                                   |
| Operating Temp.        | -20 to +65°C                                                                                             |
| Materials              | Steel & Polycarbonate                                                                                    |
| IP Rating              | IP40                                                                                                     |
| Dimmable               | On Request                                                                                               |
| Dimensions             | 1200mm x 205mm x 68mm                                                                                    |
| Weight                 | 3.2kg                                                                                                    |
| MacAdam Step           | <3                                                                                                       |
| Lifetime               | 50,000 hours, L90-B10<br>(Ta 25 °C)                                                                      |
| CE Standards           | EN60598-1, EN62493, EN55015, EN61547,<br>EN61000-3-2, EN61000-3-3, EN62722-1,<br>EN62722-2-1 and EN50581 |
| CE Directives          | LVD, EMC, ERP & ROHS                                                                                     |