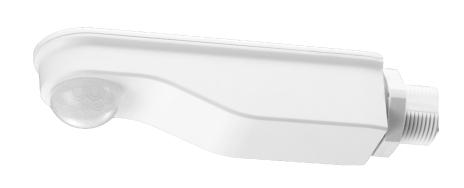

360° Detection Range



Up to 6m Install Height
(2m to 6m is recommended for optimal performance)

#### **Dimensions**



## **Proteus**

#### PIR Sensor



#### **PIR Specifications**

| Daylight Sensor          | <3Lx to 2000Lx (Adjustable)          |
|--------------------------|--------------------------------------|
| Hold Time                | Min: 10s±3s;<br>Max: 30min±2min      |
| Stand-By Period          | 5min, 10min, 15min, 30min, 60min, +∞ |
| Detection Range          | 50% / 75% / 100% [360°]              |
| Detection Distance       | Up to 10m (24°C)                     |
| Detection Moving Speed   | 0.5-1.5m/s                           |
| Automatic Lighting Range | 10Lx to 300Lx                        |
| Stand-By Dimming Level   | OFF / 10% / 20% / 30%                |



#### **Technical**

| Power Source          | AC 220-240V             |
|-----------------------|-------------------------|
| Power Frequency       | 50/60 Hz                |
| Maximum Switching     | 6A                      |
| Rated Load            | Between 500W and 1200W  |
| Power Consumption     | Approximately 0.5W      |
| Cable Specification   | 18AWG-1007              |
| Operating Temperature | -20 to +40°C            |
| Operating Humidity    | <93% RH                 |
| Installation Height   | 2m to 6m                |
| Material              | Polycarbonate           |
| IP Rating             | IP65 After Installation |
|                       |                         |

# Surface & Suspended

## **Proteus**

LED LIGHTING

PIR Sensor

## Day & Night Operation







## *