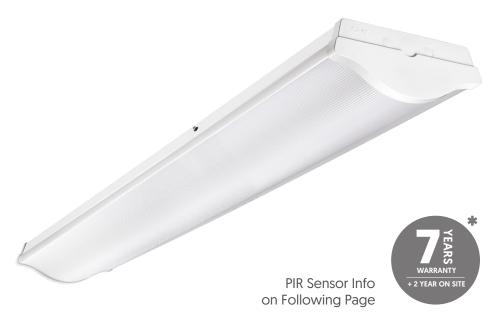

## **Proteus**

### Prismatic Linear

CODE: PTS-27-1200TC/MPS/PIR

| Power | Efficacy | Output | Kelvin                                   |
|-------|----------|--------|------------------------------------------|
| 27W   | 135Lm/cW | 3645Lm | <b>Tri-Colour:</b> 3000K, 4000K or 6000K |

## Surface & Suspended

Day & Night Operation

10m Detection Distance

360° Detection Range

Up to 6m Install Height
(2m to 6m is recommended for optimal performance)

#### PIR Sensor