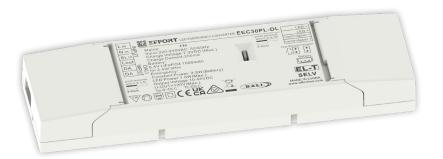

## **QKit** Emergency Battery Pack

CODE: QKIT2-3H-DALI2

| Power | Testing | Battery              | Duration  | Charge Current     |
|-------|---------|----------------------|-----------|--------------------|
| 2.5W  | DALI    | 6.4V/1500mAh LiFePO4 | 3 Hours   | 200mA <u>+</u> 10% |
| 3.5W  | DALI    | 6.4V/1500mAh LiFePO4 | 2 Hours   | 200mA±10%          |
| 5W    | DALI    | 6.4V/1500mAh LiFePO4 | 1.5 Hours | 200mA±10%          |

## Technical

| Input Voltage      | AC 220-240V                                         |
|--------------------|-----------------------------------------------------|
| Mains Frequency    | 50/60 Hz                                            |
| IP Rating          | IP20                                                |
| Emergency Duration | 3 Hours                                             |
| Charge Time        | 2.5W - 24 Hours<br>3.5W - 16 Hours<br>5W - 24 Hours |
| Temperature        | -20 °C to +40 °C                                    |
| Life Time          | 50 000 Hours                                        |
| Dimmable           | DALI 2                                              |