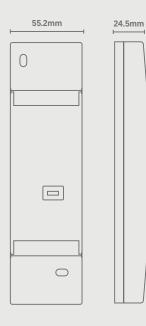

## Emergency



Ideal for Selected Panels & Downlights

**Discharge Protection** 

Lithium Iron Phosphate Battery

199mm

## Dimensions



## **QKit** Emergency Battery Pack



CODE: QKIT2-3H-DALI2





| Power | Testing | Battery              | Duration  | Charge Current     |
|-------|---------|----------------------|-----------|--------------------|
| 2.5W  | DALI    | 6.4V/1500mAh LiFePO4 | 3 Hours   | 200mA <u>+</u> 10% |
| 3.5W  | DALI    | 6.4V/1500mAh LiFePO4 | 2 Hours   | 200mA±10%          |
| 5W    | DALI    | 6.4V/1500mAh LiFePO4 | 1.5 Hours | 200mA±10%          |

## Technical

| Input Voltage      | AC 220-240V                                         |
|--------------------|-----------------------------------------------------|
| Mains Frequency    | 50/60 Hz                                            |
| IP Rating          | IP20                                                |
| Emergency Duration | 3 Hours