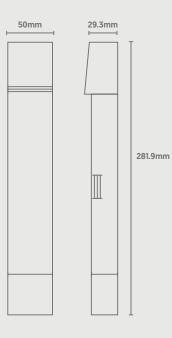

## Emergency

Ideal for Selected Panels & Downlights

**Discharge Protection** 

Lithium Iron Phosphate Battery

## **QKit** Emergency Battery Pack

CODE: QKIT3-MT-ST-3H-EW







| Power | Testing   | Battery              | Duration | Charge Current |
|-------|-----------|----------------------|----------|----------------|
| 2.5W  | Self-Test | 3.2V/3000mAh LiFePO4 | 3 Hours  | 200mA±10%      |

## Technical

| Input Voltage      | AC 220-240V      |
|--------------------|------------------|
| Mains Frequency    | 50/60 Hz         |
| IP Rating          | IP20             |
| Emergency Duration | 3 Hours          |
| Charge Time        | 16 Hours         |
| Temperature        | -20 °C to +40 °C |
| Life Time          | 50 000 Hours     |

## Dimensions