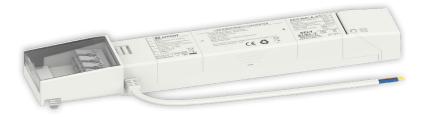

## **QKit** Emergency Battery Pack

CODE: QKIT3-MT-ST-3H-EW

| Power | Testing   | Battery              | Duration | Charge Current |
|-------|-----------|----------------------|----------|----------------|
| 2.5W  | Self-Test | 3.2V/3000mAh LiFePO4 | 3 Hours  | 200mA±10%      |

## Technical

| Input Voltage      | AC 220-240V      |
|--------------------|------------------|
| Mains Frequency    | 50/60 Hz         |
| IP Rating          | IP20             |
| Emergency Duration | 3 Hours          |
| Charge Time        | 16 Hours         |
| Temperature        | -20 °C to +40 °C |
| Life Time          | 50 000 Hours     |