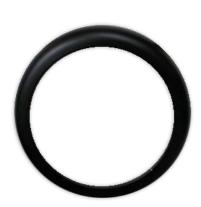

## Virgo 220mm Black Metal Trim

CODE: VGO-220-BLACK

## **Technical**

| Installation      | Clip-On to Luminaire via Installation Slots (See Below) |
|-------------------|---------------------------------------------------------|
| Installation Tabs | x6 Tabs (Metal Sheet)                                   |
| Material          | Metal                                                   |
| Finish            | Matt Black                                              |
| Dimensions        | 222.6mm x 34.6mm                                        |