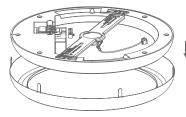

## Installation

1) Place the Virgo luminaire into the metal trim.

LIGHTING & SECURITY

2) Ensure the luminaire is fitted as per the above drawing.

3) Press the installation tabs firmly onto the back surface of the downlight.

4) Use tools to bend the two installation tabs corresponding with install slots. Make sure the tabs are firmly inside the slots.