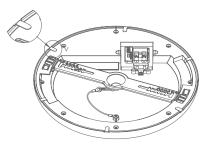

## Installation

1) Place the Virgo luminaire into the metal trim.

LIGHTING & SECURITY

2) Ensure the luminaire is fitted as per the above drawing.

3) Press the installation tabs firmly onto the back surface of the downlight.

4) Use tools to bend the two installation tabs corresponding with install slots. Make sure the tabs are firmly inside the slots.