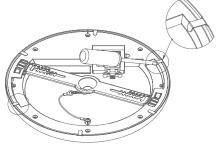

## Installation

1) Place the Virgo luminaire into the metal trim.

LIGHTING & SECURITY

2) Ensure the luminaire is fitted as per the above drawing.

3) Press the installation tabs firmly onto the back surface of the downlight.

4) Use tools to bend the two installation tabs corresponding with install slots. Make sure the tabs are firmly inside the slots.