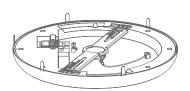

## Installation

1) Place the Virgo luminaire into the metal trim.

LIGHTING & SECURITY

2) Ensure the luminaire is fitted as per the above drawing.

3) Press the installation tabs firmly onto the back surface of the downlight.

4) Use tools to bend the two installation tabs corresponding with install slots. Make sure the tabs are firmly inside the slots.