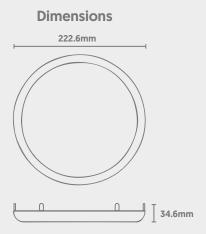

## **Technical**

| Installation      | Clip-On to Luminaire via Installation Slots (See Below) |
|-------------------|---------------------------------------------------------|
| Installation Tabs | x6 Tabs (Metal Sheet)                                   |
| Material          | Metal                                                   |
| Finish            | Matt Black                                              |
| Dimensions        | 222.6mm x 34.6mm                                        |