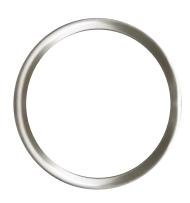

## Virgo 220mm Chrome Metal Trim

LIGHTING & SECURITY

CODE: VGO-220-CHROME

## **Technical**

| Installation      | Clip-On to Luminaire via Installation Slots (See Below) |
|-------------------|---------------------------------------------------------|
| Installation Tabs | x6 Tabs (Metal Sheet)                                   |
| Material          | Metal                                                   |
| Finish            | Chrome                                                  |
| Dimensions        | 222.6mm x 34.6mm                                        |