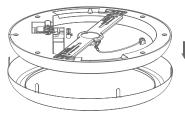

## Installation

1) Place the Virgo luminaire into the metal trim.

2) Ensure the luminaire is fitted as per the above drawing.

3) Press the installation tabs firmly onto the back surface of the downlight.

4) Use tools to bend the two installation tabs corresponding with install slots. Make sure the tabs are firmly inside the slots.