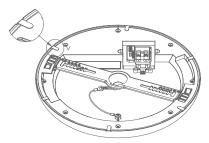

## Installation

1) Place the Virgo luminaire into the metal trim.

2) Ensure the luminaire is fitted as per the above drawing.

3) Press the installation tabs firmly onto the back surface of the downlight.

4) Use tools to bend the two installation tabs corresponding with install slots. Make sure the tabs are firmly inside the slots.