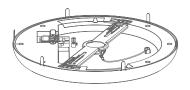

## Installation

1) Place the Virgo luminaire into the metal trim.

2) Ensure the luminaire is fitted as per the above drawing.

3) Press the installation tabs firmly onto the back surface of the downlight.

4) Use tools to bend the two installation tabs corresponding with install slots. Make sure the tabs are firmly inside the slots.