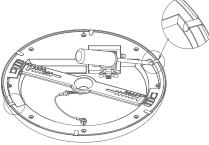

## Installation

1) Place the Virgo luminaire into the metal trim.

2) Ensure the luminaire is fitted as per the above drawing.

3) Press the installation tabs firmly onto the back surface of the downlight.

4) Use tools to bend the two installation tabs corresponding with install slots. Make sure the tabs are firmly inside the slots.