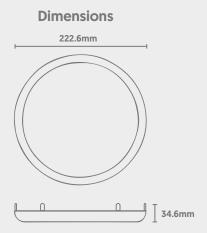

## **Technical**

| Installation      | Clip-On to Luminaire via Installation Slots (See Below) |
|-------------------|---------------------------------------------------------|
| Installation Tabs | x6 Tabs (Metal Sheet)                                   |
| Material          | Metal                                                   |
| Finish            | Chrome                                                  |
| Dimensions        | 222.6mm x 34.6mm                                        |