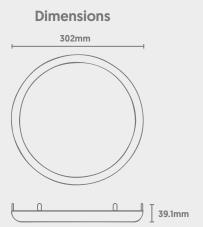

## **Technical**

| Installation      | Clip-On to Luminaire via Installation Slots [See Below] |
|-------------------|---------------------------------------------------------|
| Installation Tabs | x6 Tabs (Metal Sheet)                                   |
| Material          | Metal                                                   |
| Finish            | Matt Black                                              |
| Dimensions        | 302mm x 39.1mm                                          |