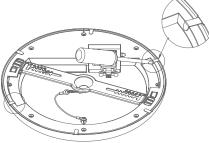

4) Use tools to bend the two installation tabs corresponding with install slots. Make sure the tabs are firmly inside the slots.