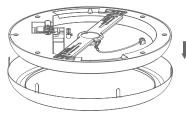

## Installation

1) Place the Virgo luminaire into the metal trim.

2) Ensure the luminaire is fitted as per the above drawing.

3) Press the installation tabs firmly onto the back surface of the downlight.

4) Use tools to bend the two installation tabs corresponding with install slots. Make sure the tabs are firmly inside the slots.