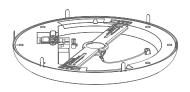

## Installation

1) Place the Virgo luminaire into the metal trim.

2) Ensure the luminaire is fitted as per the above drawing.

3) Press the installation tabs firmly onto the back surface of the downlight.

4) Use tools to bend the two installation tabs corresponding with install slots. Make sure the tabs are firmly inside the slots.