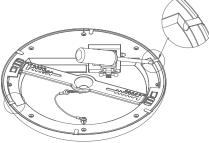

## Installation

1) Place the Virgo luminaire into the metal trim.

2) Ensure the luminaire is fitted as per the above drawing.

3) Press the installation tabs firmly onto the back surface of the downlight.

4] Use tools to bend the two installation tabs corresponding with install slots. Make sure the tabs are firmly inside the slots.