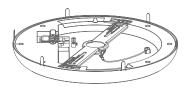

## Installation

1) Place the Virgo luminaire into the metal trim.

2) Ensure the luminaire is fitted as per the above drawing.

3) Press the installation tabs firmly onto the back surface of the downlight.

4] Use tools to bend the two installation tabs corresponding with install slots. Make sure the tabs are firmly inside the slots.