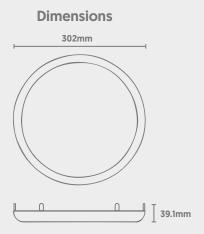

## **Technical**

| Installation      | Clip-On to Luminaire via Installation Slots (See Below) |
|-------------------|---------------------------------------------------------|
| Installation Tabs | x6 Tabs (Metal Sheet)                                   |
| Material          | Metal                                                   |
| Finish            | Chrome                                                  |
| Dimensions        | 302mm x 39.1mm                                          |