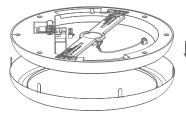

## Installation

1) Place the Virgo luminaire into the metal trim.

2) Ensure the luminaire is fitted as per the above drawing.

3) Press the installation tabs firmly onto the back surface of the downlight.

4] Use tools to bend the two installation tabs corresponding with install slots. Make sure the tabs are firmly inside the slots.