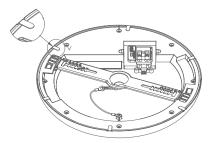

## Installation

1) Place the Virgo luminaire into the metal trim.

2) Ensure the luminaire is fitted as per the above drawing.

3) Press the installation tabs firmly onto the back surface of the downlight.

4] Use tools to bend the two installation tabs corresponding with install slots. Make sure the tabs are firmly inside the slots.