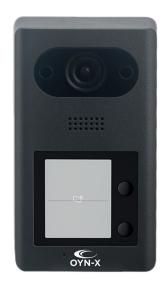

# DOOR-P2-S2 IP 2-BUTTON DOOR ENTRY STATION

- · Aluminum alloy casing
- -30°C to +60°C (-22°F to +140°F) operating temperature
- IP65 and IK08
- IR illumination and night vision
- Card unlock, app unlock, and indoor monitor unlock
- $\boldsymbol{\cdot}$  Two-way audio and voice call through app
- Card capacity: 10,000
- · Tamper alarm
- Standard PoE
- · Control two locks