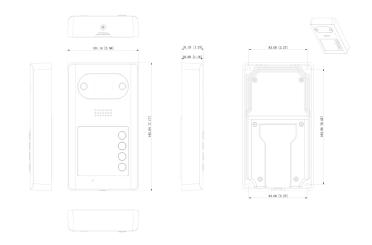

### Dimensions (mm[inch])

## DOOR-P2-S2

| Alarm Input           | 1                                                                       |
|-----------------------|-------------------------------------------------------------------------|
| Alarm Output          | 1                                                                       |
| Exit Button           | 1                                                                       |
| Door Status Detection | 1                                                                       |
| Lock Control          | 1, normally closed by default                                           |
| Network               | 1 10Mbps/100Mbps network port (8-core white ribbon cable)               |
| Alarm                 |                                                                         |
| Tamper Alarm          | Yes                                                                     |
| General               |                                                                         |
| Color                 | Greyish-black                                                           |
| Power Supply          | 12V DC 1A<br>Standard PoE                                               |
| Installation          | Surface mount                                                           |
| Certifications        | CE/FCC                                                                  |
| Accessory             | Alarm ribbon cable                                                      |
| Dimensions            | 181 mm×101 mm×31 mm (7.13" × 3.98" × 1.22")                             |
| Protection Grade      | IP65<br>(silicone sealant is needed, see the quick start guide)<br>IK08 |
| Operating Temperature | -30°C to + 60°C (-22°F to +140°F)                                       |
| Operating Humidity    | 10%RH–95%RH (non-condensing)                                            |
| Operating Environment | Outdoor                                                                 |
| Operating Altitude    | Beneath 3000 m (9842.51 ft)                                             |
| Power Consumption     | Standby≤1W, working≤7W                                                  |
| Gross Weight          | 660 g (5.51 lb)                                                         |