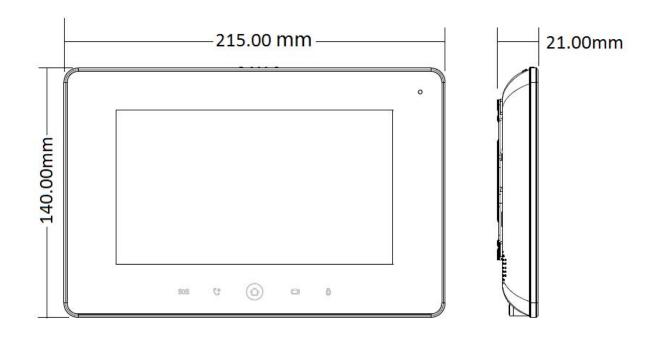

## Dimensions

## Network

| Wi-Fi               | IEEE802.11b/g/n           |
|---------------------|---------------------------|
| Ethernet            | 10M/100Mbps Self-adaptive |
| Network Protocol    | TCP/IP                    |
| General             |                           |
| Memory Slot         | Micro SD, Max 32GB        |
| Installation        | Surface                   |
| Power               | DC 12V, PoE (802.3af)     |
| Power Consumption   | Work ≤7W                  |
| Working Temperature | -10°C to +55°C            |
| Relative Humidity   | 10%RH-90%RH               |
| Dimensions          | 215.0mm×140.0mm×21.0mm    |
| Weight              | 0.8kg                     |