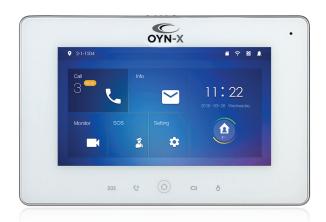

## DOOR-DW-S2 WI-FI INDOOR SURVEILLANCE MONITOR

## Features

- 7" TFT Capacitive touch screen, 1024x600
- IPC surveillance
- 6ch wired alarm integration, 8ch wireless alarm integration (Only support 433MHZ)
- Micro SD card optional, max 32GB
- Record & Snapshot(SD card needed)

| System             |                                     |
|--------------------|-------------------------------------|
| Main Processor     | Embedded Micro Processor            |
| Operation System   | Embedded LINUX OS                   |
| Video              |                                     |
| Video Compression  | H.264                               |
| Audio              |                                     |
| Audio Compression  | G.711                               |
| Audio Input        | All-direction Microphone            |
| Audio Output       | Built-in Loudspeaker                |
| Bidirectional Talk | Support Dual-way Bidirectional talk |
| Display            |                                     |
| LCD Screen         | 7" 1024x600                         |
| Operation Mode     |                                     |
| Input              | Touch buttons and capacitive screen |
| Interface          |                                     |
| Wired Zones        | 6 on-board zones                    |
| Wireless Zones     | 8 wireless zones                    |
| Alarm Out          | 1                                   |
| RS485              | 1                                   |