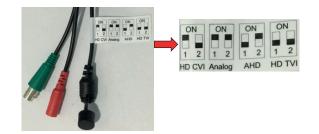

## **KEY FEATURES**

- 1080P/2.4MP
- Day & night
- Sens-Up
- 3DNR Noise Reduction
- IP66 ratina
- IR cut filter
- OSD menu
- 12V DC
- Wide dynamic range (WDR)
- Armoured housing

| SPECIFICATION           | Q-P400-VG                                 |
|-------------------------|-------------------------------------------|
| CAMERA                  |                                           |
| Image Sensor            | 1/2.7" 1080P Full HD digital image sensor |
| Signal System           | PAL / NTSC                                |
| Active Pixels           | 1928(H) x 1088(V)                         |
| Lens                    | 2.8-12mm MP Lens                          |
| Angle of View           | H:98° - 32°                               |
| Horizontal Resolution   | 1080P                                     |
| S/N Radio               | >50 dB (AGC off)                          |
| Min Illumination        | 0 Lux (IR ON - IR-cut technology)         |
| Menu                    | UTC Control                               |
| Language                | ENGLISH / CHINESE / ITALIAN / SPANISH     |
| Auto Electronic Shutter | PAL:1/50 - 1/100,000 sec                  |
|                         | NTSC:1/60 - 1/100,000 sec                 |
| DNR                     | 0-15                                      |
| D-WDR                   | ON / OFF                                  |
| Auto Gain Control       | Built-in                                  |
| Video Output            | AHD / TVI / CVI / CVBS                    |
|                         | (Factory default is AHD)                  |
| Power Supply            | DC12V±10%                                 |
| Current Consumption     | 70 mA (IR OFF), 390 mA (IR ON)            |
| IR Led                  | 48 pcs                                    |
| IR Distance in Effect   | 40-50M                                    |
| IP Rating               | IP66                                      |
| Storage Temperature     | -50°C ~+90°C                              |
| Operating Temperature   | -30°C ~+70°C                              |
| Dimension               | 240 x 105 x 200mm                         |
| Weight                  | 1210g                                     |