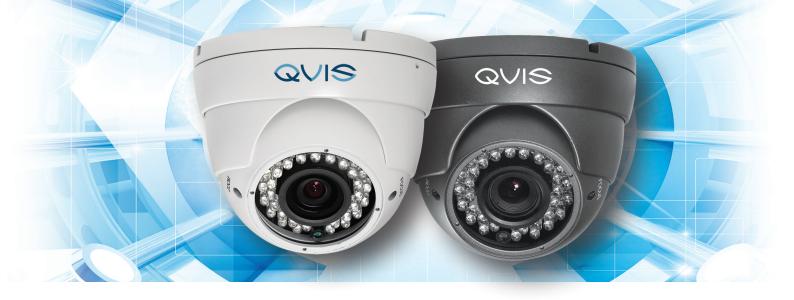

## QVIS<sup>®</sup> 36PCS VARIFOCAL EYEBALL CAMERA

## **KEY FEATURES**

- Day & Night
- Sens-Up
- 3DNR Noise Reduction
- IP66 Rating
- IR Cut Filter
- OSD Menu
- 12V DC
- Wide Dynamic Range (WDR)
- Armoured Housing

DSP: Fullhan-FH8538M Image Sensor:

Aptina-AR0521