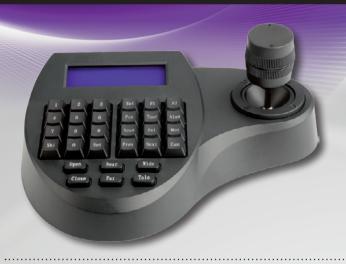

## G3-MINIKEYBOARD

KEYBOARD FOR PTZ CAMERAS

#### GENERAL FEATURES

- Support PELCO matrix.
- Support 4 keyboards linkage, each keyboard can support 32 domes at most.
- Expediently and comfortably use according to ergonomics design.
- LCD with back-light can display command menu, protocol, current camera ID, output display ID and joystick status.
- Three axis joystick can control speed of pan/ tilt and zoom in/out