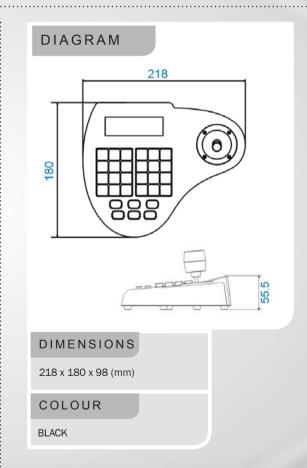

# G3-MINIKEYBOARD SPECIFICATIONS

| Power supply          | 9V-12V AC/DC                     |
|-----------------------|----------------------------------|
| Power consumption     | 5W                               |
| Temperature           | 0°C~+50°C                        |
| Humidity              | 0 ~ 95% (Non-condensation)       |
| Voltage               | 24V DC                           |
| Type of connection    | Six plugs & RJ45                 |
| Type of interface     | RS-485/422                       |
| Baud rate             | 2400/4800/9600/19200 bps         |
| Transmitting distance | 1200m (0.5mm twisted pair cable) |
| Dimension             | 218 x 180 x 98 (mm)              |
| Net weight            | 650g                             |
| Gross weight          | 1220g                            |