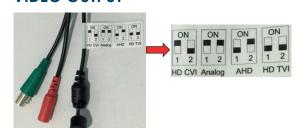

## **VIDEO OUTPUT**

| SPECIFICATION           | Q-EYE-FW24/FG24/FB24                                  |
|-------------------------|-------------------------------------------------------|
| CAMERA                  |                                                       |
| Image Sensor            | 1/2.7" 1080P Full HD digital image sensor             |
| Signal System           | PAL / NTSC                                            |
| Active Pixels           | 1928(H) x 1088(V)                                     |
| Lens                    | 3.6mm MP Fixed Lens                                   |
| Angle of View           | H:97°                                                 |
| Horizontal Resolution   | 1080P                                                 |
| S/N Radio               | >50 dB (AGC off)                                      |
| Min Illumination        | 0 Lux (IR ON - IR-cut technology)                     |
| Menu                    | UTC Control                                           |
| Language                | ENG / CHN / ITA / SPA                                 |
| Auto Electronic Shutter | PAL:1/50 - 1/100,000 sec<br>NTSC:1/60 - 1/100,000 sec |
| DNR                     | 0-15                                                  |
| D-WDR                   | ON/OFF                                                |
| Auto Gain Control       | Built-in                                              |
| Video Output            | AHD / TVI / CVI / CVBS Factory default is AHD         |
| Power Supply            | DC12V±10%                                             |
| Current Consumption     | 70 mA (IR OFF), 310 mA (IR ON)                        |
| IR Led                  | 24 pcs                                                |
| IR Distance in Effect   | Up to 25M                                             |
| IP Rating               | IP66                                                  |
| Storage Temperature     | -50°C ~+90°C                                          |
| Operating Temperature   | -30°C ~+70°C                                          |
| Dimension               | Ф93mm x 80mm                                          |
| Weight                  | 350g                                                  |