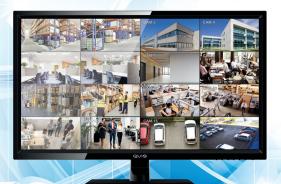

## **28" LED UHD MONITOR**

| SPECIFICATION                                      | LED-4K-28P                               |
|----------------------------------------------------|------------------------------------------|
| SPECIFICATION DISPLAY                              | LEU-4R-20F                               |
| Screen Size                                        | 28"                                      |
| Backlight Type                                     | LED                                      |
| Aspect Ratio                                       | 16:9                                     |
| Brightness (Max.)                                  | 300 cd/m <sup>2</sup>                    |
| Contrast Ratio (Max.)                              | 3000:1                                   |
| Resolution                                         | 3840 x 2160 @ 60Hz, downwards compatible |
|                                                    |                                          |
| Response Time (Max.)                               | 5ms (G2G)<br>170º/160º (CR>10)           |
| Viewing Angle (Horizontal/Vertical) Colour Support | 16.7M                                    |
| Fliter                                             | 3D combo                                 |
|                                                    | 3D combo                                 |
| CONNECTOR                                          | 0                                        |
| HDMI 2.0 Input                                     | 2x                                       |
| DP 1.2 Input                                       | 2x                                       |
| CABINET                                            | Disette sees                             |
| Front Cover                                        | Plastic case                             |
| Back Case                                          | Plastic case                             |
| Stand                                              | Plastic case                             |
| POWER                                              |                                          |
| Power Consumption                                  | Typical 40W                              |
| Туре                                               | DC 12V, 5A                               |
| FEATURES                                           |                                          |
| Plug & Play                                        | Supported                                |
| Free Sync                                          | Yes                                      |
| PIP & PBP                                          | None                                     |
| HDCP                                               | Version 2.2                              |
| Remote Control                                     | Yes                                      |
| VESA Mount                                         | 2x 3W                                    |
| Audio                                              | 100x100mm                                |
| Dimensions                                         | Monitor with Stand 659.2x190x472.7mm     |
| Weight                                             | Gross Weight: 7.5kg Net Weight: 5.8kg    |