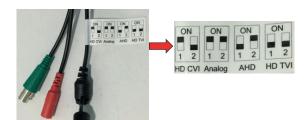

## QVIS® 4-IN-1 TURRET CAMERA

1080P FULL HD DIGITAL CAMERA • AHD • TVI • CVI • 960H

## **KEY FEATURES**

- 1080P / 2.4MP
- Day & night
- DNR noise reduction
- IP66 rating
- Wide dynamic range (WDR)
- Armoured housing

## **VIDEO OUTPUT**



| SPECIFICATION           | Q-TUR-FB24                                            |
|-------------------------|-------------------------------------------------------|
| CAMERA                  |                                                       |
| Image Sensor            | 1/2.7" 1080P Full HD digital image sensor             |
| Signal System           | PAL / NTSC                                            |
| Active Pixels           | 1928(H) x 1088(V)                                     |
| Lens                    | 3.6mm MP Fixed Lens                                   |
| Angle of View           | H:97°                                                 |
| Horizontal Resolution   | 1080P                                                 |
| S/N Radio               | >50 dB (AGC of