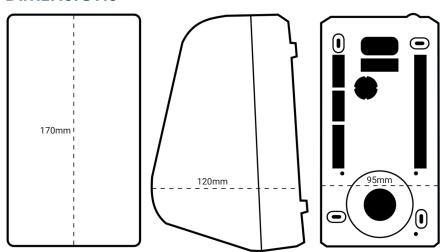

## **DIMENSIONS**

| SPECIFICATION             | W-FOG                         |
|---------------------------|-------------------------------|
|                           |                               |
| RF Frequency              | Band ISM 868 - 869.5 Mhz GFSK |
| Dimensions (H x W x D)    | 170 x 95 x 120mm              |
| Weight                    | 1 kg (including capsule)      |
| Power Supply              | Non rechargeable battery pack |
| Consumption (Standby)     | 85 – 220μa                    |
| Maximum Consumption       | 200 mA                        |
| Instantaneous Absorption  | Up to 200 mA                  |
| Filling Capacity          | 150 - 250 m <sup>3</sup>      |
| Smoke Emission            | Approx. 30 sec                |
| Alarm State Duration      | 2 min                         |
| Protection Level          | IP44                          |
| Temperature Range         | -20°C ~ +80°C                 |
| Capsule Standby Live Time | 3 years                       |
| Coating                   | ABS                           |
| Colour                    | White                         |