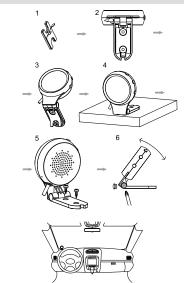

|  |
| Operating Temperature | -20°C to +65°C (-4°F to 149°F)                                                                                       |  |
| Storage Temperature   | -30°C to +70°C (-22°F to 158°F)                                                                                      |  |
| Dimension             | Display panel: 78 mm × 61 mm × 21 mm (3.07" × 2.4" × 0.83")<br>Bracket: 70 mm × 26 mm × 4 mm (2.76" × 1.02" × 0.16") |  |
| Weight                | <150 g (0.33 lb)                                                                                                     |  |

## **Ordering Information**

| Туре          | Part Number | Description   |
|---------------|-------------|---------------|
| Alarm Display | MD02        | Alarm Display |

## Installation



## Dimensions (mm[inch])









Rev 001.001 © 2019 Dahua. All rights reserved. Design and specifications are subject to change without notice Pictures in the document are for reference only, and the actual product shall prevail.