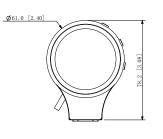

## Dimensions (mm[inch])

Rev 001.001 © 2019 Dahua. All rights reserved. Design and specifications are subject to change without notice Pictures in the document are for reference only, and the actual product shall prevail.

## **Technical Specification**

| -cenned opeonedion    |                                                                                                                      |  |
|-----------------------|----------------------------------------------------------------------------------------------------------------------|--|
| Screen Size           | 1.54 inch                                                                                                            |  |
| Effective Pixels      | 240 × 240                                                                                                            |  |
| Brightness            | 680 cd/m <sup>2</sup> , brightness level adjustable according to the lightning condition.                            |  |
| Color                 | 265k                                                                                                                 |  |
| RS-232                | Baud rate 9600 (M12, 7-core aviation head)                                                                           |  |
| Audio Input           | 1 channel of M12, 7-core aviation head                                                                               |  |
| Casing                | Plastic                                                                                                              |  |
| Cable Length          | 1000 mm (39.37 inch)                                                                                                 |  |
| Installation          | By 3M adhesive tape and screws                                                                                       |  |
| Power Supply          | 12V DC                                                                                                               |  |
| Power Consumption     | <2W                                                                                                                  |  |
| Operating Temperature | -20°C to +65°C (-4°F to 149°F)                                                                                       |  |
| Storage Temperature   | -30°C to +70°C (-22°F to 158°F)                                                                                      |  |
| Dimension             | Display panel: 78 mm × 61 mm × 21 mm (3.07" × 2.4" × 0.83")<br>Bracket: 70 mm × 26 mm × 4 mm (2.76" × 1.02" × 0.16") |  |
| Weight                | <150 g (0.33 lb)                                                                                                     |  |