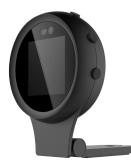

# MD02 Alarm Display

#### System Overview

Used together with storage device such as MXVR and MNVR, the alarm display shows and gives out voice reminding of driving behavior such as yawning, smoking, fatigue driving, lane departure, and warning of vehicle collision.