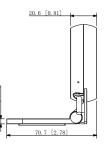

## Dimensions (mm[inch])

Rev 001.001 © 2019 Dahua. All rights reserved. Design and specifications are subject to change without notice Pictures in the document are for reference only, and the actual product shall prevail.

## **Technical Specification**

| -cenned opeonedion    |                                                                                                                      |  |
|-----------------------|----------------------------------------------------------------------------------------------------------------------|--|
| Screen Size           | 1.54 inch                                                                                                            |  |
| Effective Pixels      | 240 × 240                                                                                                            |  |
| Brightness            | 680 cd/m <sup>2</sup> , brightness level adjustable according to the lightning condition.                            |  |
| Color                 | 265k                                                                                                                 |  |
| RS-232                | Baud rate 9600 (M12, 7-core aviation head)                                                                           |  |
| Audio Input           | 1 channel of M12, 7-core aviation head                                                                               |  |
| Casing                | Plastic                                                                                                              |  |
| Cable Length          | 1000 mm (39.37 inch)                                                                                                 |  |
| Installation          | By 3M adhesive tape and screws                                                                                       |  |
| Power Supply          | 12V DC                                                                                                               |  |
| Power Consumption     | <2W                                                                                                                  |  |
| Operating Temperature | -20°C to +65°C (-4°F to 149°F)                                                                                       |  |
| Storage Temperature   | -30°C to +70°C (-22°F to 158°F)                                                                                      |  |
| Dimension             | Display panel: 78 mm × 61 mm × 21 mm (3.07" × 2.4" × 0.83")<br>Bracket: 70 mm × 26 mm × 4 mm (2.76" × 1.02" × 0.16") |  |
| Weight                | <150 g (0.33 lb)                                                                                                     |  |