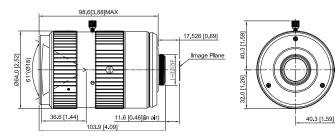

### Dimensions (mm[inch])

Rev 001.001 © 2020 Dahua. All rights reserved. Design and specifications are subject to change without notic Pictures in the document are for reference only, and the actual product shall prevail.

Black

Ø64 mm × 103.9 mm (Φ2.52" × 4.09")

Product Dimensions

Color