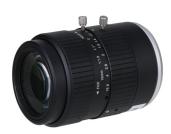

# DH-PFL16-L12M 12MP 1.1" 16 mm Fixed-focal Lens

- · 12MP for excellent imaging
- · F1.0 large aperture, suitable for intelligent surveillance in ultra-low light conditions
- $\cdot$  1.1" image sensor, installable on most traffic enforcement cameras
- $\cdot$  Standard interface, easy installation and strong camera compatibility  $\cdot$  Comply with RoHS