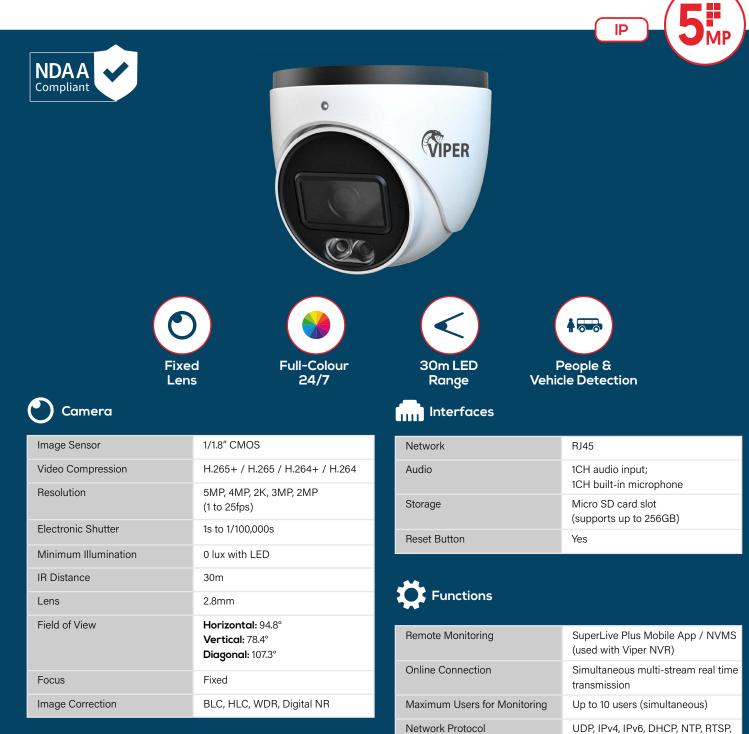

## **Fixed Full-Colour Turret Camera**

CODE: TURVIP-5C1-FW

Interface Protocol

RTP, RTCP, ICMP, IGMP, PPPoE, DDNS, SMTP, FTP, SNMP, HTTP, 802.1x, UPnP, HTTPs, QoS

ONVIF

## **Fixed Full-Colour Turret Camera**

CODE: TURVIP-5C1-FW