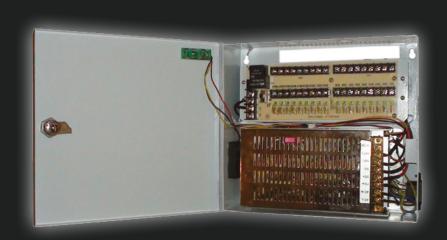

## 5-PORT 5A 12V BOX PSU

CODE: PSU-5A-5B

| Input Voltage       | 220VAC                                                                               |
|---------------------|--------------------------------------------------------------------------------------|
| Output Voltage      | 12VDC                                                                                |
| Output Current      | 5A=1.0A5                                                                             |
| Power               | 60W                                                                                  |
| Efficiency          | >75%                                                                                 |
| Elevation           | <3500                                                                                |
| Input Current       | <1.5A                                                                                |
| Current Range       | 0.1A to 5A                                                                           |
| Ripple & Noise      | <50mV                                                                                |
| Peak                | <100mV                                                                               |
| Start Time          | <3s                                                                                  |
| Hold-Up Time        | <10s                                                                                 |
| Protection          | Overload & Short Circuit;<br>(Over-Current Protection at Rated Current 110% to 160%) |
| Working Temperature | 0°C to +40°C (32°F to +104°F)                                                        |
| Working Humidity    | Up to 95% RH                                                                         |