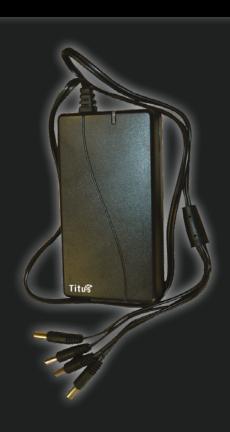

## 4-WAY 5A 12V POWER SUPPLY

CODE: PSU5-4WAYB

| Input Voltage       |              | 100 to 240V                                                                          |
|---------------------|--------------|--------------------------------------------------------------------------------------|
| Input Frequency     |              | 47/63Hz                                                                              |
| Output Voltage      |              | 12VDC                                                                                |
| Output Current      |              | 5A                                                                                   |
| Power               |              | 60W                                                                                  |
| Efficiency          |              | >80%                                                                                 |
| Elevation           |              | <3000                                                                                |
| Input Current       |              | <1.5A                                                                                |
| Voltage             | With Load    | 12VDC to 12.6VDC                                                                     |
|                     | Without Load | 11.8VDC to 12.6VDC                                                                   |
| Current Range       |              | 0.1A to 5A                                                                           |
| Ripple & Noise      |              | <100mV                                                                               |
| Peak                |              | <150mV                                                                               |
| Start Time          |              | <3s                                                                                  |
| Hold-Up Time        |              | <20s                                                                                 |
| Protection          |              | Overload & Short Circuit;<br>(Over-Current Protection at Rated Current 150% to 200%) |
| Working Temperature |              | -10°C to +40°C (14°F to +104°F)                                                      |
| Working Humidity    |              | 20% to 90% RH                                                                        |