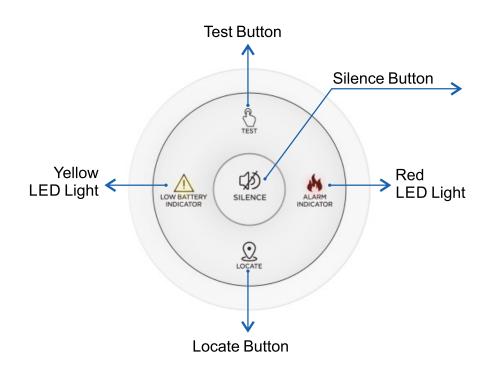

## **Features**

- Remote smoke alarm tester
- Test for low battery
- Locate fire in property
- Stop alarm from sounding with silent button

| Specification         | QFS-EL-CTR                  |
|-----------------------|-----------------------------|
| Power                 | CR2450 replaceable battery  |
| Battery Lifetime      | 3 years                     |
| Frequency             | 433MHz                      |
| Modulation            | FSK                         |
| Operating Temperature | 0 to +40°C                  |
| Operating Humidity    | 15% to 95% (non-condensing) |
| RF Performance        | AS4268                      |
| EMC Performance       | EN 301 489-1, EN 301 489-3  |

## **Functions**

| Test           | Press the "TEST" button once. All interlinked smoke alarms will beep for 7 seconds                        | <b>4</b> , <b>7</b>  |
|----------------|-----------------------------------------------------------------------------------------------------------|----------------------|
| Locate         | Pressing "LOCATE" button once. All interlinked alarms will be silent apart from the alarm detecting smoke | <b>4</b> , <b>\$</b> |
| Silence        | Press the "SILENCE" button once. All interlinked smoke alarms will be silent for 8 minutes                | <b>∢</b> × 8min      |
| Fire Indicator | The indicator will flash 2x per second if an alarm detects smoke                                          | • O.5                |
| Low Battery    | The yellow LED will flash once every 8 seconds                                                            | • 8<br>8             |