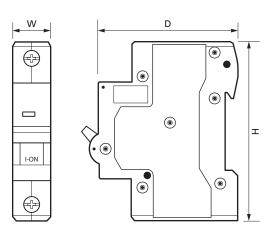

## **Product Specification**

| Voltage Rating                | 230V            |
|-------------------------------|-----------------|
| Current Rating                | 20A             |
| Weight                        | 0.110kg         |
| Number of Modules             | 1               |
| Number of Poles               | Single Pole     |
| Outgoing Terminal<br>Capacity | 25mm²           |
| Short Circuit Rating          | 6kA             |
| Tripping Characteristics      | C Curve         |
| Incoming Terminal<br>Capacity | 25mm²           |
| Mounting                      | Din Rail        |
| Colour                        | Grey/Blue       |
| Finish                        | Smooth          |
| Material                      | Plastic / Metal |
| Compliance                    | UKCA, CE        |
| Guarantee                     | 1 Year          |
| Standards                     | IEC/EN 60898-1  |
| Depth                         | 66mm            |
| Height                        | 82.5mm          |
| Width                         | 18mm            |