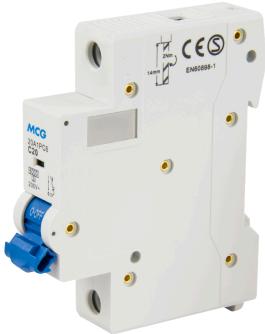

### 20A Single Phase Single Pole 6kA C Curve MCB

Product Ref: 20A1PC6

### **Technical Features:**

- Insulated DIN rail clips
- Fault tripping indicator window
- Ergonomic hand grip for easy installation

## **Product Specification**

| Voltage Rating                | 230V            |
|-------------------------------|-----------------|
| Current Rating                | 20A             |
| Weight                        | 0.110kg         |
| Number of Modules             | 1               |
| Number of Poles               | Single Pole     |
| Outgoing Terminal<br>Capacity | 25mm²           |
| Short Circuit Rating          | 6kA             |
| Tripping Characteristics      | C Curve         |
| Incoming Terminal<br>Capacity | 25mm²           |
| Mounting                      | Din Rail        |
| Colour                        | Grey/Blue       |
| Finish                        | Smooth          |
| Material                      | Plastic / Metal |
| Compliance                    | UKCA, CE        |
| Guarantee                     | 1 Year          |
| Standards                     | IEC/EN 60898-1  |
| Depth                         | 66mm            |
| Height                        | 82.5mm          |
| Width                         | 18mm            |