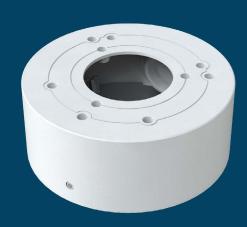

## Cable Junction Box (White)

**CODE:** VIP-RING-03-WH

| Material              | Aluminium Alloy                                                                                                                                                     |
|-----------------------|---------------------------------------------------------------------------------------------------------------------------------------------------------------------|
| Colour                | White                                                                                                                                                               |
| Load Bearing          | The wall must be able to withstand<br>at least 3x the weight of the camera<br>and junction box<br>(Refer to Weight on this data sheet<br>and the camera data sheet) |
| Operating Environment | Temperature: -40°C to +60°C;<br>Humidity: 10% to 90%                                                                                                                |

| IP Rating  | IP65           |
|------------|----------------|
| Inlets     | Bottom & Side  |
| Dimensions | Ø96mm x 38.8mm |
| Weight     | 0.135kg        |

A full breakdown of compatible cameras is available on the Viper price list (contact us to request yours). Compatible junction boxes are also shown on each camera data sheet where applicable.