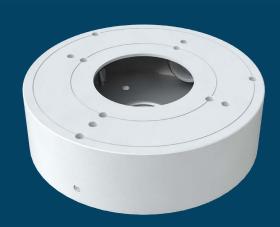

## Cable Junction Box (White)

**CODE:** VIP-RING-04-WH

| Material              | Aluminium Alloy                                                                                                                                                     |
|-----------------------|---------------------------------------------------------------------------------------------------------------------------------------------------------------------|
| Colour                | White                                                                                                                                                               |
| Load Bearing          | The wall must be able to withstand<br>at least 3x the weight of the camera<br>and junction box<br>(Refer to Weight on this data sheet<br>and the camera data sheet) |
| Operating Environment | Temperature: -40°C to +60°C;<br>Humidity: 10% to 90%                                                                                                                |

| Inlets     | Bottom & Side   |
|------------|-----------------|
| Dimensions | Ø132mm x 38.8mm |
| Weight     | 0.215kg         |

A full breakdown of compatible cameras is available on the Viper price list (contact us to request yours). Compatible junction boxes are also shown on each camera data sheet where applicable.